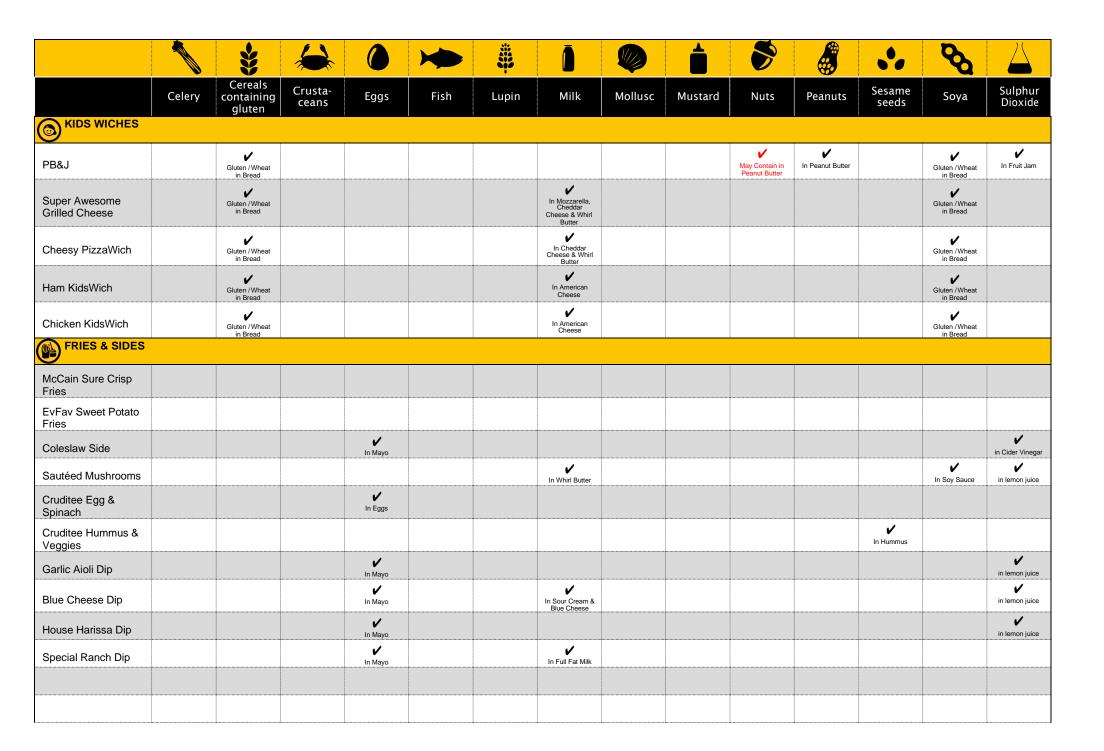

|                  | <b>/</b> |      |       | In Feta<br>Cheese                      |         | In Fajita<br>Seasoning |      |         |                 |                      |                    |
| Porridge with Honey & Banana             |        | Gluten / Wheat in Bread             |                  |          |      |       | <b>'</b>                               |         |                        |      |         |                 |                      |                    |
| Porridge with Apple,<br>Honey & Cinnamon |        | Gluten / Wheat in Bread             |                  |          |      |       | •                                      |         |                        |      |         |                 |                      |                    |





















|               |        | *                               |                  |      |      | #     | Ō    |         |         | 5    |         | •               | 8    |                    |
|---------------|--------|---------------------------------|------------------|------|------|-------|------|---------|---------|------|---------|-----------------|------|--------------------|
|               | Celery | Cereals<br>containing<br>gluten | Crusta-<br>ceans | Eggs | Fish | Lupin | Milk | Mollusc | Mustard | Nuts | Peanuts | Sesame<br>seeds | Soya | Sulphur<br>Dioxide |
| Mushrooms     |        |                                 |                  |      |      |       |      |         |         |      |         |                 |      |                    |
| Sweet Corn