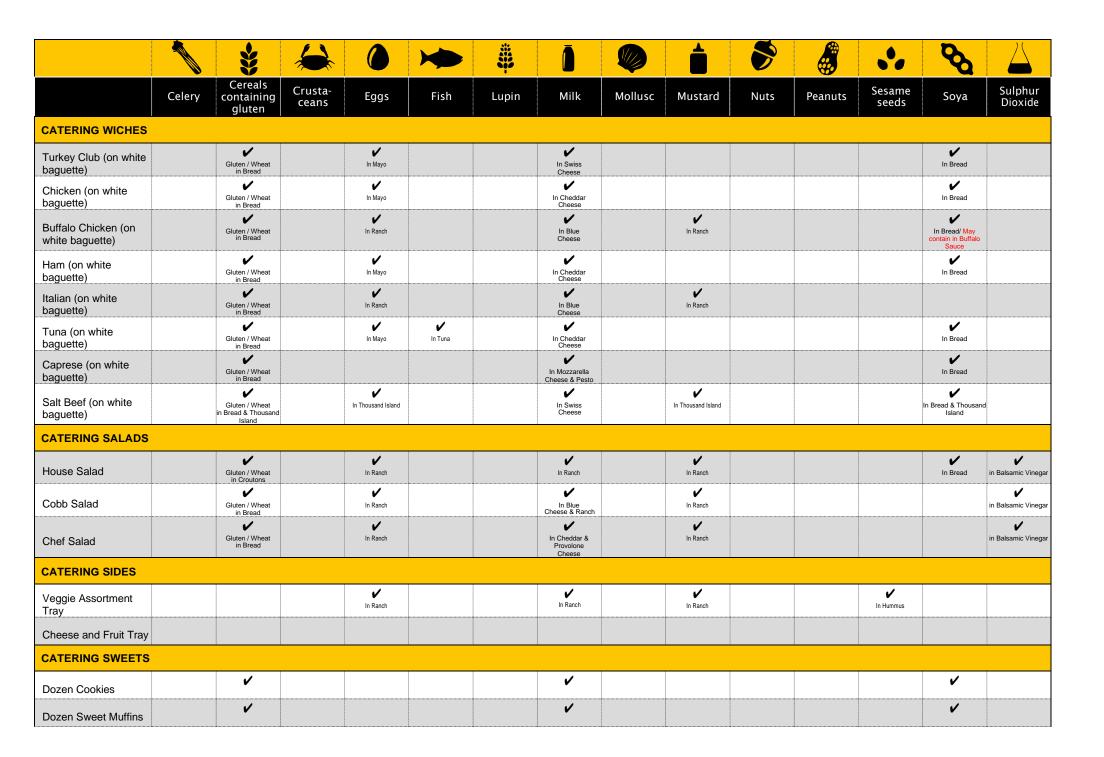

## ALLERGEN CONTENT

|                                          |        | *                                   |                  |          |      | *     | Ō                                      |         |                        | \$   |         | ••              | B                    |                    |
|------------------------------------------|--------|-------------------------------------|------------------|----------|------|-------|----------------------------------------|---------|------------------------|------|---------|-----------------|----------------------|--------------------|
|                                          | Celery | Cereals<br>containing<br>gluten     | Crusta-<br>ceans | Eggs     | Fish | Lupin | Milk                                   | Mollusc | Mustard                | Nuts | Peanuts | Sesame<br>seeds | Soya                 | Sulphur<br>Dioxide |
| BREAKFAS                                 | т      |                                     |                  |          |      |       |                                        |         |                        |      |         |                 |                      |                    |
| Ultimate Breakfast                       |        | Gluten / Wheat in Bread             |                  | <b>V</b> |      |       | In Cheddar<br>Cheese & Whirl<br>Butter |         |                        |      |         |                 | <b>√</b><br>In Bread |                    |
| Sausage & Egg                            |        | Gluten / Wheat in Bread             |                  | <b>V</b> |      |       | In Cheddar<br>Cheese & Whirl<br>Butter |         |                        |      |         |                 | In Bread             |                    |
| Bacon & Egg                              |        | Gluten / Wheat in Bread             |                  | <b>V</b> |      |       | In Cheddar Cheese<br>& Whirl Butter    |         |                        |      |         |                 | ✓ In Bread           |                    |
| California Breakfast                     |        | Gluten / Wheat in Meatballs & Bread |                  | <b>V</b> |      |       | In Feta Cheese &<br>Whirl Butter       |         |                        |      |         |                 | In Bread             |                    |
| Eggs Royale                              |        | Gluten / Wheat in Soy Sauce & Bread |                  | <b>'</b> |      |       | In Whirl Butter                        |         |                        |      |         |                 | <b>√</b><br>In Bread |                    |
| Eggs Benedict                            |        | Gluten / Wheat in Bread             |                  | <b>'</b> |      |       | In Whirl Butter                        |         |                        |      |         |                 | In Bread             |                    |
| Sausage Muffin                           |        | Gluten /Wheat in Bread              |                  |          |      |       | In Cheddar<br>Cheese & Whirl<br>Butter |         |                        |      |         |                 | In Bread             |                    |
| Bacon Muffin                             |        | Gluten / Wheat in Bread             |                  |          |      |       | In Cheddar<br>Cheese & Whirl<br>Butter |         |                        |      |         |                 | In Bread             |                    |
| Ultimate Breakfast Pot                   |        |                                     |                  | <b>'</b> |      |       | In Cheddar<br>Cheese                   |         |                        |      |         |                 |                      |                    |
| Cheesy Beans Pot                         |        |                                     |                  | <b>'</b> |      |       | In Cheddar<br>Cheese                   |         |                        |      |         |                 |                      |                    |
| California Breakfast<br>Pot              |        |                                     |                  | <b>/</b> |      |       | In Feta<br>Cheese                      |         | In Fajita<br>Seasoning |      |         |                 |                      |                    |
| Porridge with Honey & Banana             |        | Gluten / Wheat in Bread             |                  |          |      |       | <b>'</b>                               |         |                        |      |         |                 |                      |                    |
| Porridge with Apple,<br>Honey & Cinnamon |        | Gluten / Wheat in Bread             |                  |          |      |       | •                                      |         |                        |      |         |                 |                      |                    |