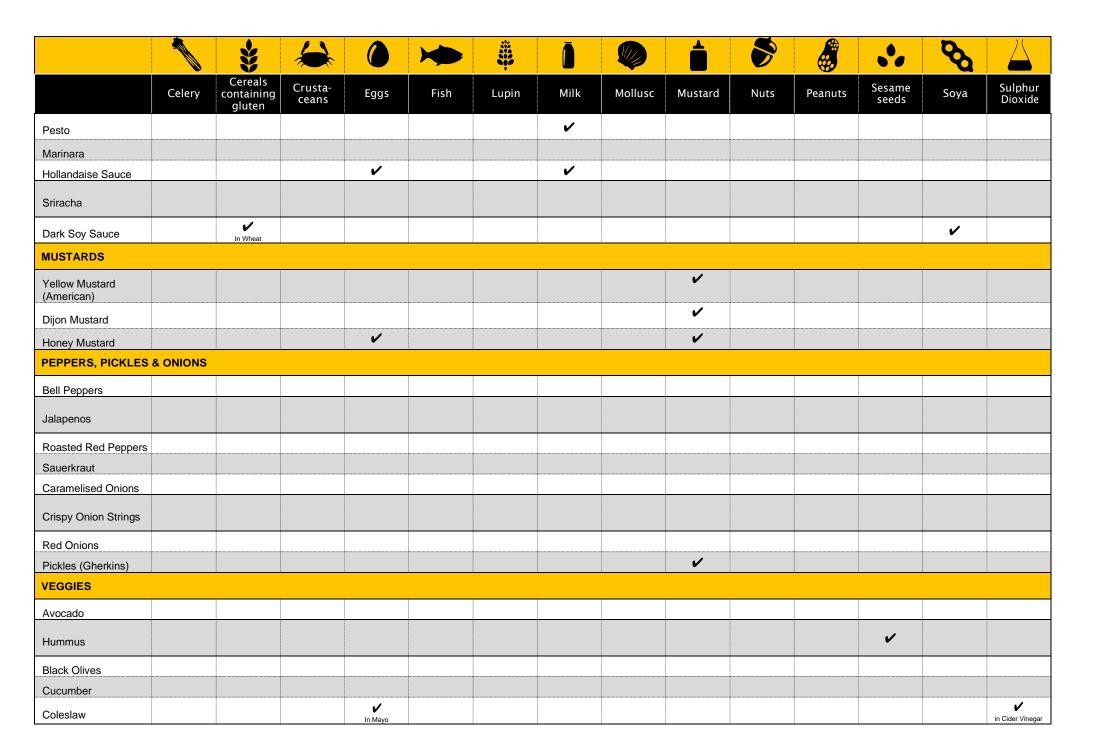

|               |        | *                               |                  |      |      | #     | Ō    |         |         | 5    |         | •               | 8    |                    |
|---------------|--------|---------------------------------|------------------|------|------|-------|------|---------|---------|------|---------|-----------------|------|--------------------|
|               | Celery | Cereals<br>containing<br>gluten | Crusta-<br>ceans | Eggs | Fish | Lupin | Milk | Mollusc | Mustard | Nuts | Peanuts | Sesame<br>seeds | Soya | Sulphur<br>Dioxide |
| Mushrooms     |        |                                 |                  |      |      |       |      |         |         |      |         |                 |      |                    |
| Sweet Corn    |        |                                 |                  |      |      |       |      |         |         |      |         |                 |      |                    |
| Tomato        |        |                                 |                  |      |      |       |      |         |         |      |         |                 |      |                    |
| Lettuce       |        |                                 |                  |      |      |       |      |         |         |      |         |                 |      |                    |
| Spinach       |        |                                 |                  |      |      |       |      |         |         |      |         |                 |      |                    |
| SPICES        |        |                                 |                  |      |      |       |      |         |         |      |         |                 |      |                    |
| Salt          |        |                                 |                  |      |      |       |      |         |         |      |         |                 |      |                    |
| Pepper        |        |                                 |                  |      |      |       |      |         |         |      |         |                 |      |                    |
| Garlic        |        |                                 |                  |      |      |       |      |         |         |      |         |                 |      |                    |
| Chilli Flakes |        |                                 |                  |      |      |       |      |         |         |      |         |                 |      |                    |