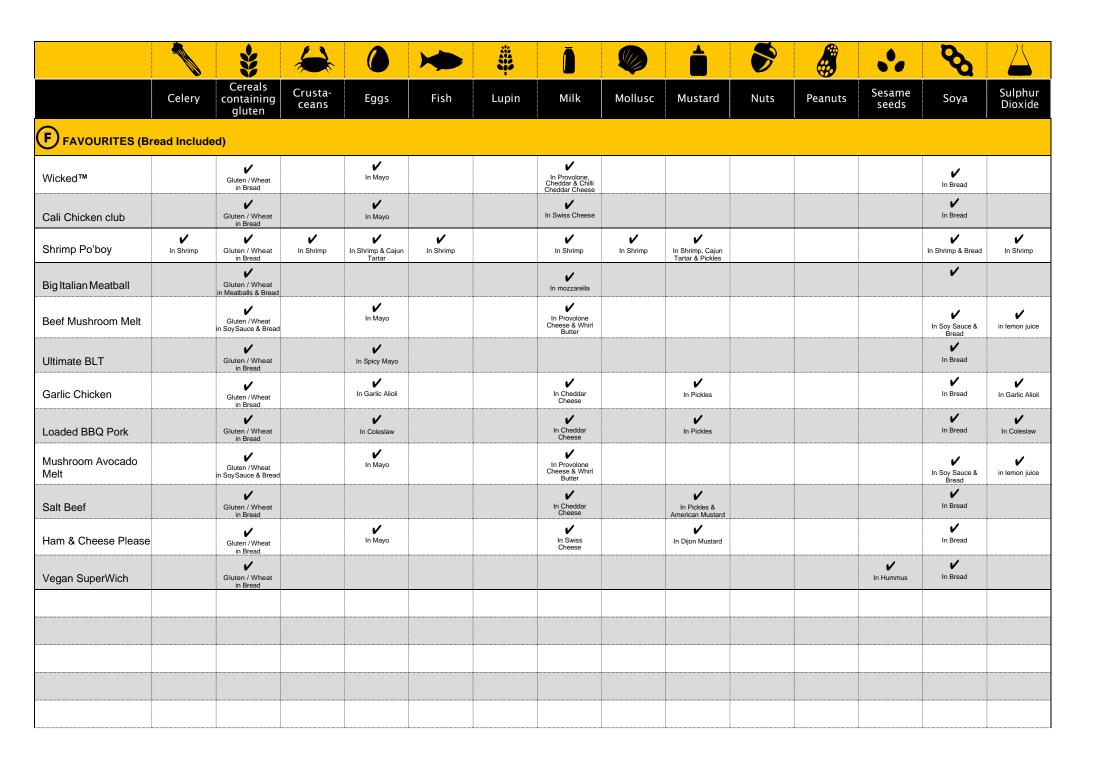

## ALLERGEN CONTENT

|                                          |        | *                                   |                  |          |      | *     | Ō                                      |         |                        | \$   |         | ••              | B                    |                    |
|------------------------------------------|--------|-------------------------------------|------------------|----------|------|-------|----------------------------------------|---------|------------------------|------|---------|-----------------|----------------------|--------------------|
|                                          | Celery | Cereals<br>containing<br>gluten     | Crusta-<br>ceans | Eggs     | Fish | Lupin | Milk                                   | Mollusc | Mustard                | Nuts | Peanuts | Sesame<br>seeds | Soya                 | Sulphur<br>Dioxide |
| BREAKFAS                                 | т      |                                     |                  |          |      |       |                                        |         |                        |      |         |                 |                      |                    |
| Ultimate Breakfast                       |        | Gluten / Wheat in Bread             |                  | <b>V</b> |      |       | In Cheddar<br>Cheese & Whirl<br>Butter |         |                        |      |         |                 | <b>√</b><br>In Bread |                    |
| Sausage & Egg                            |        | Gluten / Wheat in Bread             |                  | <b>V</b> |      |       | In Cheddar<br>Cheese & Whirl<br>Butter |         |                        |      |         |                 | In Bread             |                    |
| Bacon & Egg                              |        | Gluten / Wheat in Bread             |                  | <b>V</b> |      |       | In Cheddar Cheese<br>& Whirl Butter    |         |                        |      |         |                 | ✓ In Bread           |                    |
| California Breakfast                     |        | Gluten / Wheat in Meatballs & Bread |                  | <b>V</b> |      |       | In Feta Cheese &<br>Whirl Butter       |         |                        |      |         |                 | In Bread             |                    |
| Eggs Royale                              |        | Gluten / Wheat in Soy Sauce & Bread |                  | <b>'</b> |      |       | In Whirl Butter                        |         |                        |      |         |                 | <b>√</b><br>In Bread |                    |
| Eggs Benedict                            |        | Gluten / Wheat in Bread             |                  | <b>'</b> |      |       | In Whirl Butter                        |         |                        |      |         |                 | In Bread             |                    |
| Sausage Muffin                           |        | Gluten /Wheat in Bread              |                  |          |      |       | In Cheddar<br>Cheese & Whirl<br>Butter |         |                        |      |         |                 | In Bread             |                    |
| Bacon Muffin                             |        | Gluten / Wheat in Bread             |                  |          |      |       | In Cheddar<br>Cheese & Whirl<br>Butter |         |                        |      |         |                 | In Bread             |                    |
| Ultimate Breakfast Pot                   |        |                                     |                  | <b>'</b> |      |       | In Cheddar<br>Cheese                   |         |                        |      |         |                 |                      |                    |
| Cheesy Beans Pot                         |        |                                     |                  | <b>'</b> |      |       | In Cheddar<br>Cheese                   |         |                        |      |         |                 |                      |                    |
| California Breakfast<br>Pot              |        |                                     |                  | <b>/</b> |      |       | In Feta<br>Cheese                      |         | In Fajita<br>Seasoning |      |         |                 |                      |                    |
| Porridge with Honey & Banana             |        | Gluten / Wheat in Bread             |                  |          |      |       | <b>'</b>                               |         |                        |      |         |                 |                      |                    |
| Porridge with Apple,<br>Honey & Cinnamon |        | Gluten / Wheat in Bread             |                  |          |      |       | •                                      |         |                        |      |         |                 |                      |                    |