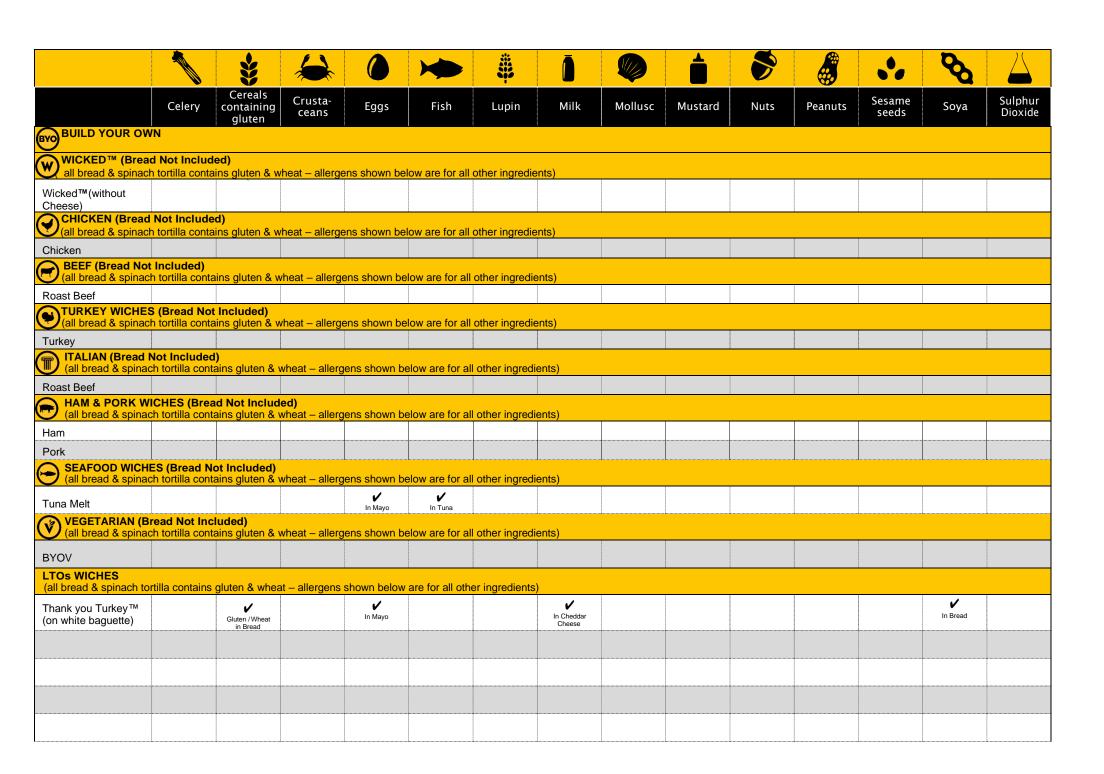

|                  | <b>/</b> |      |       | In Feta<br>Cheese                      |         | In Fajita<br>Seasoning |      |         |                 |                      |                    |
| Porridge with Honey & Banana             |        | Gluten / Wheat in Bread             |                  |          |      |       | <b>'</b>                               |         |                        |      |         |                 |                      |                    |
| Porridge with Apple,<br>Honey & Cinnamon |        | Gluten / Wheat in Bread             |                  |          |      |       | •                                      |         |                        |      |         |                 |                      |                    |





















|               |        | *                               |                  |      |      | #     | Ō    |         |         | 5    |         | •               | 8    |                    |
|---------------|--------|---------------------------------|------------------|------|------|-------|------|---------|---------|------|---------|-----------------|------|--------------------|
|               | Celery | Cereals<br>containing<br>gluten | Crusta-<br>ceans | Eggs | Fish | Lupin | Milk | Mollusc | Mustard | Nuts | Peanuts | Sesame<br>seeds | Soya | Sulphur<br>Dioxide |
| Mushrooms     |        |                                 |                  |      |      |       |      |         |         |      |         |                 |      |                    |
| Sweet Corn