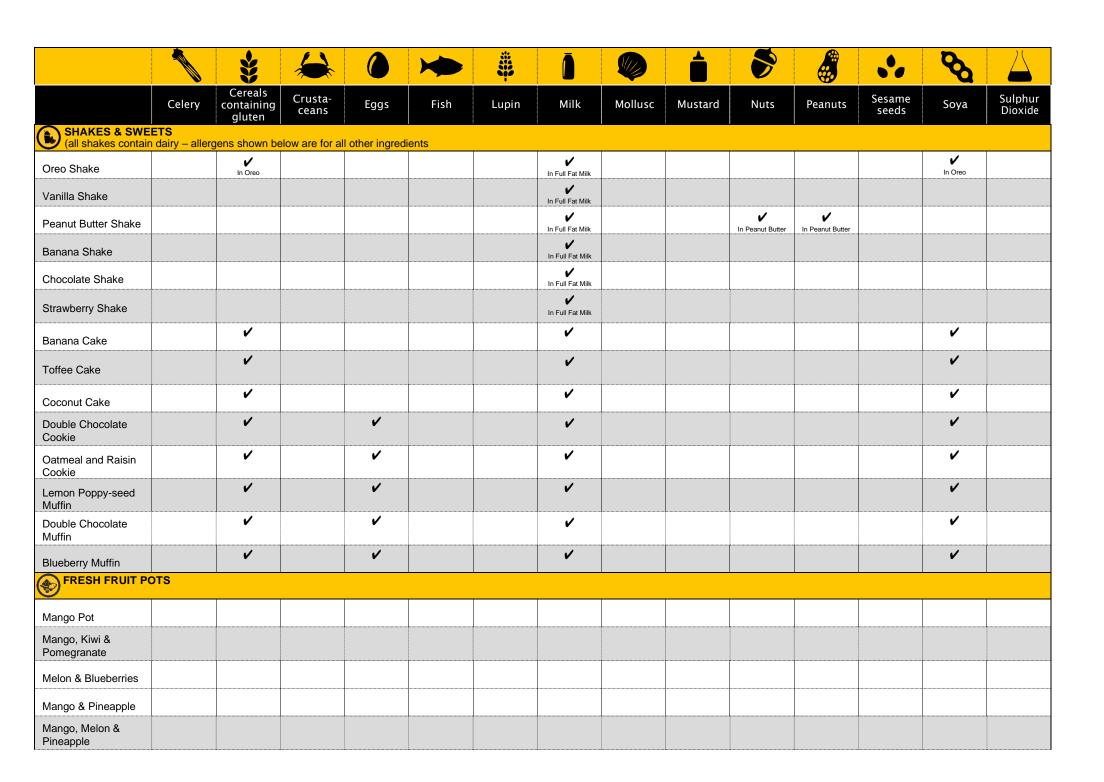

|               |        | *                               |                  |      |      | #     | Ō    |         |         | 5    |         | •               | 8    |                    |
|---------------|--------|---------------------------------|------------------|------|------|-------|------|---------|---------|------|---------|-----------------|------|--------------------|
|               | Celery | Cereals<br>containing<br>gluten | Crusta-<br>ceans | Eggs | Fish | Lupin | Milk | Mollusc | Mustard | Nuts | Peanuts | Sesame<br>seeds | Soya | Sulphur<br>Dioxide |
| Mushrooms     |        |                                 |                  |      |      |       |      |         |         |      |         |                 |      |                    |
| Sweet Corn    |        |                                 |                  |      |      |       |      |         |         |      |         |                 |      |                    |
| Tomato        |        |                                 |                  |      |      |       |      |         |         |      |         |                 |      |                    |
| Lettuce       |        |                                 |                  |      |      |       |      |         |         |      |         |                 |      |                    |
| Spinach       |        |                                 |                  |      |      |       |      |         |         |      |         |                 |      |                    |
| SPICES        |        |                                 |                  |      |      |       |      |         |         |      |         |                 |      |                    |
| Salt          |        |                                 |                  |      |      |       |      |         |         |      |         |                 |      |                    |
| Pepper        |        |                                 |                  |      |      |       |      |         |         |      |         |                 |      |                    |
| Garlic        |        |                                 |                  |      |      |       |      |         |         |      |         |                 |      |                    |
| Chilli Flakes |        |                                 |                  |      |      |       |      |         |         |      |         |                 |      |                    |