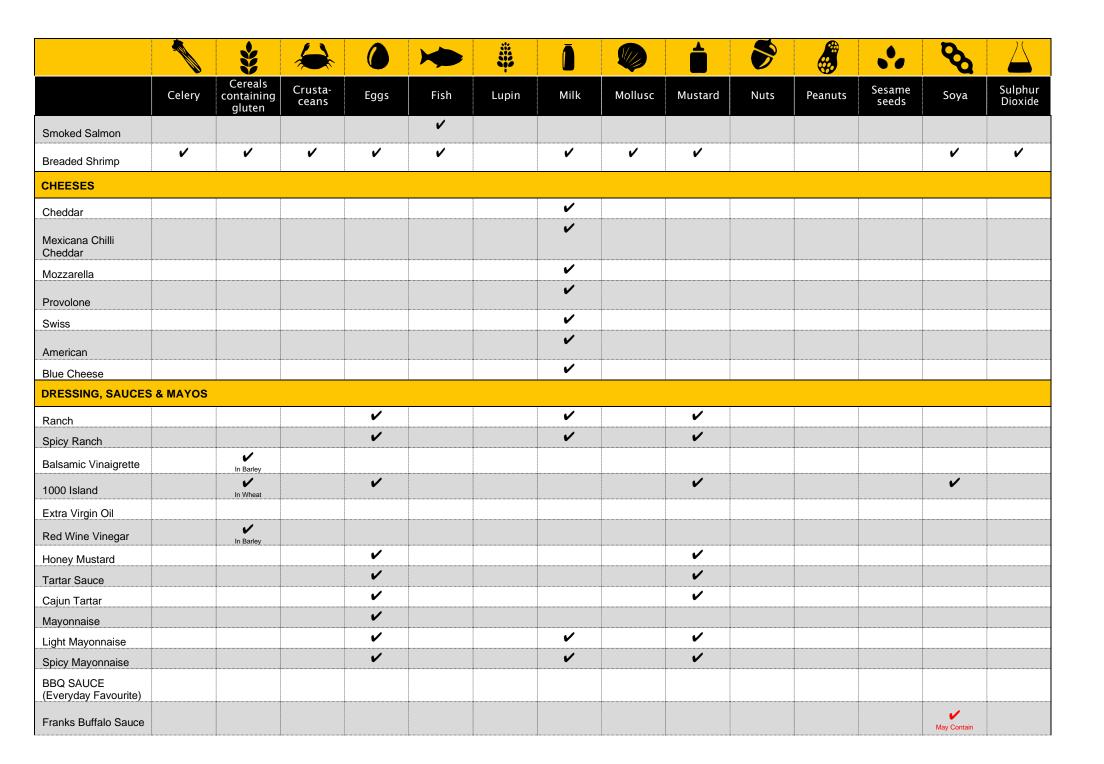

## ALLERGEN CONTENT

|                                          |        | *                                   |                  |          |      | *     | Ō                                      |         |                        | \$   |         | ••              | B                    |                    |
|------------------------------------------|--------|-------------------------------------|------------------|----------|------|-------|----------------------------------------|---------|------------------------|------|---------|-----------------|----------------------|--------------------|
|                                          | Celery | Cereals<br>containing<br>gluten     | Crusta-<br>ceans | Eggs     | Fish | Lupin | Milk                                   | Mollusc | Mustard                | Nuts | Peanuts | Sesame<br>seeds | Soya                 | Sulphur<br>Dioxide |
| BREAKFAS                                 | т      |                                     |                  |          |      |       |                                        |         |                        |      |         |                 |                      |                    |
| Ultimate Breakfast                       |        | Gluten / Wheat in Bread             |                  | <b>V</b> |      |       | In Cheddar<br>Cheese & Whirl<br>Butter |         |                        |      |         |                 | <b>√</b><br>In Bread |                    |
| Sausage & Egg                            |        | Gluten / Wheat in Bread             |                  | <b>V</b> |      |       | In Cheddar<br>Cheese & Whirl<br>Butter |         |                        |      |         |                 | In Bread             |                    |
| Bacon & Egg                              |        | Gluten / Wheat in Bread             |                  | <b>V</b> |      |       | In Cheddar Cheese<br>& Whirl Butter    |         |                        |      |         |                 | ✓ In Bread           |                    |
| California Breakfast                     |        | Gluten / Wheat in Meatballs & Bread |                  | <b>V</b> |      |       | In Feta Cheese &<br>Whirl Butter       |         |                        |      |         |                 | In Bread             |                    |
| Eggs Royale                              |        | Gluten / Wheat in Soy Sauce & Bread |                  | <b>'</b> |      |       | In Whirl Butter                        |         |                        |      |         |                 | <b>√</b><br>In Bread |                    |
| Eggs Benedict                            |        | Gluten / Wheat in Bread             |                  | <b>'</b> |      |       | In Whirl Butter                        |         |                        |      |         |                 | In Bread             |                    |
| Sausage Muffin                           |        | Gluten /Wheat in Bread              |                  |          |      |       | In Cheddar<br>Cheese & Whirl<br>Butter |         |                        |      |         |                 | In Bread             |                    |
| Bacon Muffin                             |        | Gluten / Wheat in Bread             |                  |          |      |       | In Cheddar<br>Cheese & Whirl<br>Butter |         |                        |      |         |                 | In Bread             |                    |
| Ultimate Breakfast Pot                   |        |                                     |                  | <b>'</b> |      |       | In Cheddar<br>Cheese                   |         |                        |      |         |                 |                      |                    |
| Cheesy Beans Pot                         |        |                                     |                  | <b>'</b> |      |       | In Cheddar<br>Cheese                   |         |                        |      |         |                 |                      |                    |
| California Breakfast<br>Pot              |        |                                     |                  | <b>/</b> |      |       | In Feta<br>Cheese                      |         | In Fajita<br>Seasoning |      |         |                 |                      |                    |
| Porridge with Honey & Banana             |        | Gluten / Wheat in Bread             |                  |          |      |       | <b>'</b>                               |         |                        |      |         |                 |                      |                    |
| Porridge with Apple,<br>Honey & Cinnamon |        | Gluten / Wheat in Bread             |                  |          |      |       | •                                      |         |                        |      |         |                 |                      |                    |