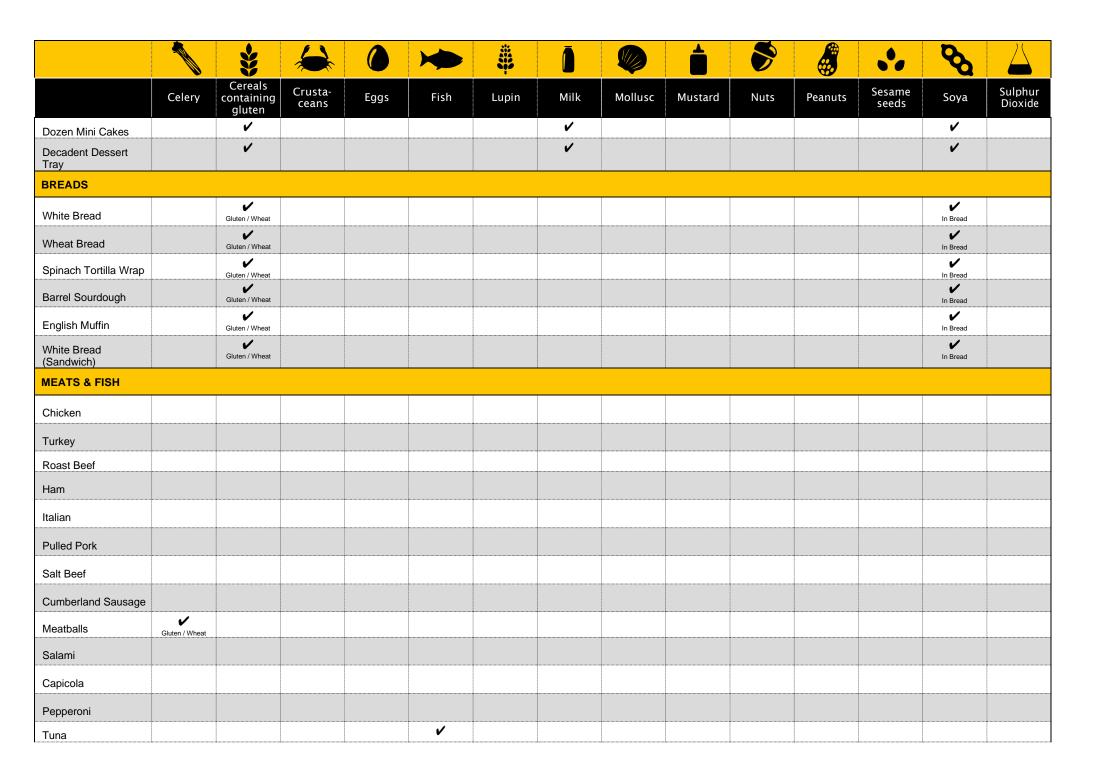

|               |        | *                               |                  |      |      | #     | Ō    |         |         | 5    |         | •               | 8    |                    |
|---------------|--------|---------------------------------|------------------|------|------|-------|------|---------|---------|------|---------|-----------------|------|--------------------|
|               | Celery | Cereals<br>containing<br>gluten | Crusta-<br>ceans | Eggs | Fish | Lupin | Milk | Mollusc | Mustard | Nuts | Peanuts | Sesame<br>seeds | Soya | Sulphur<br>Dioxide |
| Mushrooms     |        |                                 |                  |      |      |       |      |         |         |      |         |                 |      |                    |
| Sweet Corn    |        |                                 |                  |      |      |       |      |         |         |      |         |                 |      |                    |
| Tomato        |        |                                 |                  |      |      |       |      |         |         |      |         |                 |      |                    |
| Lettuce       |        |                                 |                  |      |      |       |      |         |         |      |         |                 |      |                    |
| Spinach       |        |                                 |                  |      |      |       |      |         |         |      |         |                 |      |                    |
| SPICES        |        |                                 |                  |      |      |       |      |         |         |      |         |                 |      |                    |
| Salt          |        |                                 |                  |      |      |       |      |         |         |      |         |                 |      |                    |
| Pepper        |        |                                 |                  |      |      |       |      |         |         |      |         |                 |      |                    |
| Garlic        |        |                                 |                  |      |      |       |      |         |         |      |         |                 |      |                    |
| Chilli Flakes |        |                                 |                  |      |      |       |      |         |         |      |         |                 |      |                    |