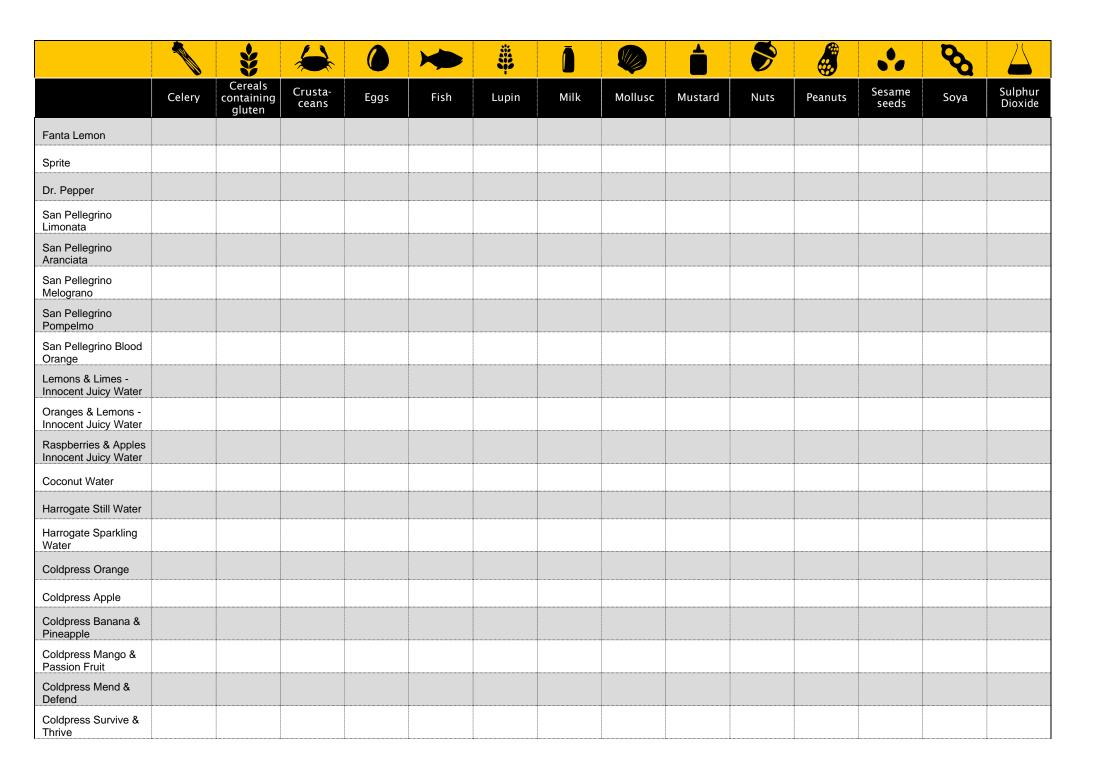

## ALLERGEN CONTENT

|                                          |        | *                                   |                  |          |      | *     | Ō                                      |         |                        | \$   |         | ••              | B                    |                    |
|------------------------------------------|--------|-------------------------------------|------------------|----------|------|-------|----------------------------------------|---------|------------------------|------|---------|-----------------|----------------------|--------------------|
|                                          | Celery | Cereals<br>containing<br>gluten     | Crusta-<br>ceans | Eggs     | Fish | Lupin | Milk                                   | Mollusc | Mustard                | Nuts | Peanuts | Sesame<br>seeds | Soya                 | Sulphur<br>Dioxide |
| BREAKFAS                                 | т      |                                     |                  |          |      |       |                                        |         |                        |      |         |                 |                      |                    |
| Ultimate Breakfast                       |        | Gluten / Wheat in Bread             |                  | <b>V</b> |      |       | In Cheddar<br>Cheese & Whirl<br>Butter |         |                        |      |         |                 | <b>√</b><br>In Bread |                    |
| Sausage & Egg                            |        | Gluten / Wheat in Bread             |                  | <b>V</b> |      |       | In Cheddar<br>Cheese & Whirl<br>Butter |         |                        |      |         |                 | In Bread             |                    |
| Bacon & Egg                              |        | Gluten / Wheat in Bread             |                  | <b>V</b> |      |       | In Cheddar Cheese<br>& Whirl Butter    |         |                        |      |         |                 | ✓ In Bread           |                    |
| California Breakfast                     |        | Gluten / Wheat in Meatballs & Bread |                  | <b>V</b> |      |       | In Feta Cheese &<br>Whirl Butter       |         |                        |      |         |                 | In Bread             |                    |
| Eggs Royale                              |        | Gluten / Wheat in Soy Sauce & Bread |                  | <b>'</b> |      |       | In Whirl Butter                        |         |                        |      |         |                 | <b>√</b><br>In Bread |                    |
| Eggs Benedict                            |        | Gluten / Wheat in Bread             |                  | <b>'</b> |      |       | In Whirl Butter                        |         |                        |      |         |                 | In Bread             |                    |
| Sausage Muffin                           |        | Gluten /Wheat in Bread              |                  |          |      |       | In Cheddar<br>Cheese & Whirl<br>Butter |         |                        |      |         |                 | In Bread             |                    |
| Bacon Muffin                             |        | Gluten / Wheat in Bread             |                  |          |      |       | In Cheddar<br>Cheese & Whirl<br>Butter |         |                        |      |         |                 | In Bread             |                    |
| Ultimate Breakfast Pot                   |        |                                     |                  | <b>'</b> |      |       | In Cheddar<br>Cheese                   |         |                        |      |         |                 |                      |                    |
| Cheesy Beans Pot                         |        |                                     |                  | <b>'</b> |      |       | In Cheddar<br>Cheese                   |         |                        |      |         |                 |                      |                    |
| California Breakfast<br>Pot              |        |                                     |                  | <b>/</b> |      |       | In Feta<br>Cheese                      |         | In Fajita<br>Seasoning |      |         |                 |                      |                    |
| Porridge with Honey & Banana             |        | Gluten / Wheat in Bread             |                  |          |      |       | <b>'</b>                               |         |                        |      |         |                 |                      |                    |
| Porridge with Apple,<br>Honey & Cinnamon |        | Gluten / Wheat in Bread             |                  |          |      |       | •                                      |         |                        |      |         |                 |                      |                    |