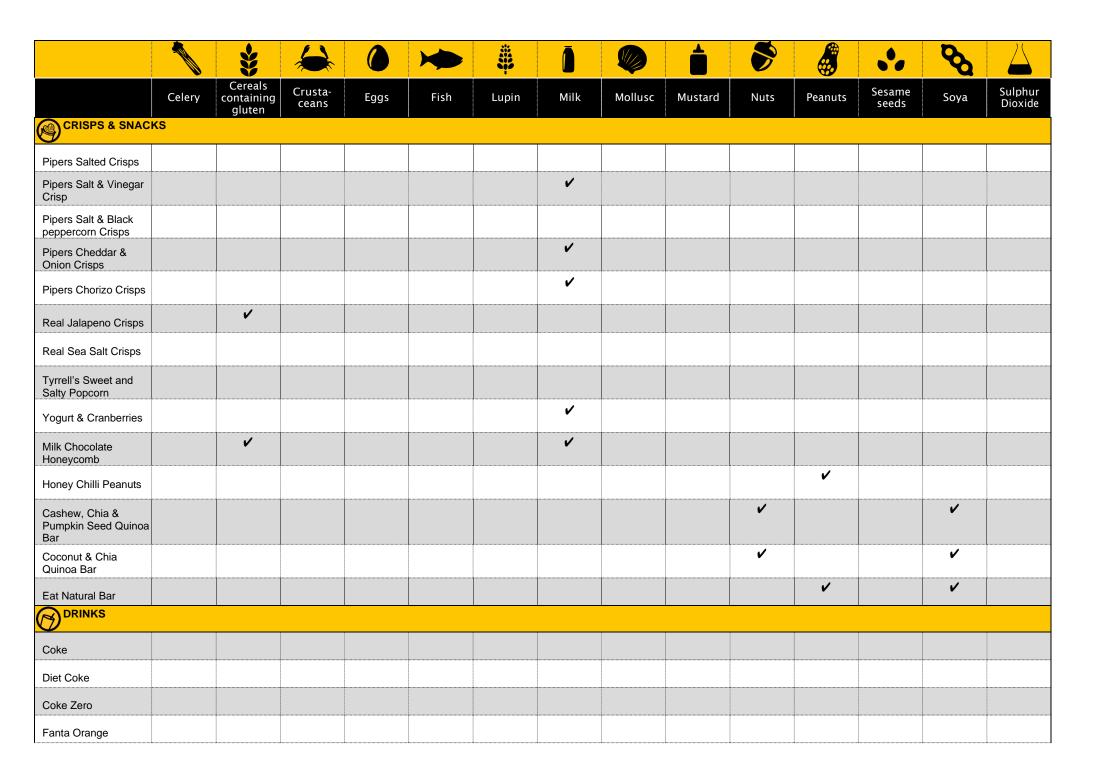

## ALLERGEN CONTENT

|                                          |        | *                                   |                  |          |      | *     | Ō                                      |         |                        | \$   |         | ••              | B                    |                    |
|------------------------------------------|--------|-------------------------------------|------------------|----------|------|-------|----------------------------------------|---------|------------------------|------|---------|-----------------|----------------------|--------------------|
|                                          | Celery | Cereals<br>containing<br>gluten     | Crusta-<br>ceans | Eggs     | Fish | Lupin | Milk                                   | Mollusc | Mustard                | Nuts | Peanuts | Sesame<br>seeds | Soya                 | Sulphur<br>Dioxide |
| BREAKFAS                                 | т      |                                     |                  |          |      |       |                                        |         |                        |      |         |                 |                      |                    |
| Ultimate Breakfast                       |        | Gluten / Wheat in Bread             |                  | <b>V</b> |      |       | In Cheddar<br>Cheese & Whirl<br>Butter |         |                        |      |         |                 | <b>√</b><br>In Bread |                    |
| Sausage & Egg                            |        | Gluten / Wheat in Bread             |                  | <b>V</b> |      |       | In Cheddar<br>Cheese & Whirl<br>Butter |         |                        |      |         |                 | In Bread             |                    |
| Bacon & Egg                              |        | Gluten / Wheat in Bread             |                  | <b>V</b> |      |       | In Cheddar Cheese<br>& Whirl Butter    |         |                        |      |         |                 | ✓ In Bread           |                    |
| California Breakfast                     |        | Gluten / Wheat in Meatballs & Bread |                  | <b>V</b> |      |       | In Feta Cheese &<br>Whirl Butter       |         |                        |      |         |                 | In Bread             |                    |
| Eggs Royale                              |        | Gluten / Wheat in Soy Sauce & Bread |                  | <b>'</b> |      |       | In Whirl Butter                        |         |                        |      |         |                 | <b>√</b><br>In Bread |                    |
| Eggs Benedict                            |        | Gluten / Wheat in Bread             |                  | <b>'</b> |      |       | In Whirl Butter                        |         |                        |      |         |                 | In Bread             |                    |
| Sausage Muffin                           |        | Gluten /Wheat in Bread              |                  |          |      |       | In Cheddar<br>Cheese & Whirl<br>Butter |         |                        |      |         |                 | In Bread             |                    |
| Bacon Muffin                             |        | Gluten / Wheat in Bread             |                  |          |      |       | In Cheddar<br>Cheese & Whirl<br>Butter |         |                        |      |         |                 | In Bread             |                    |
| Ultimate Breakfast Pot                   |        |                                     |                  | <b>'</b> |      |       | In Cheddar<br>Cheese                   |         |                        |      |         |                 |                      |                    |
| Cheesy Beans Pot                         |        |                                     |                  | <b>'</b> |      |       | In Cheddar<br>Cheese                   |         |                        |      |         |                 |                      |                    |
| California Breakfast<br>Pot              |        |                                     |                  | <b>/</b> |      |       | In Feta<br>Cheese                      |         | In Fajita<br>Seasoning |      |         |                 |                      |                    |
| Porridge with Honey & Banana             |        | Gluten / Wheat in Bread             |                  |          |      |       | <b>'</b>                               |         |                        |      |         |                 |                      |                    |
| Porridge with Apple,<br>Honey & Cinnamon |        | Gluten / Wheat in Bread             |                  |          |      |       | •                                      |         |                        |      |         |                 |                      |                    |