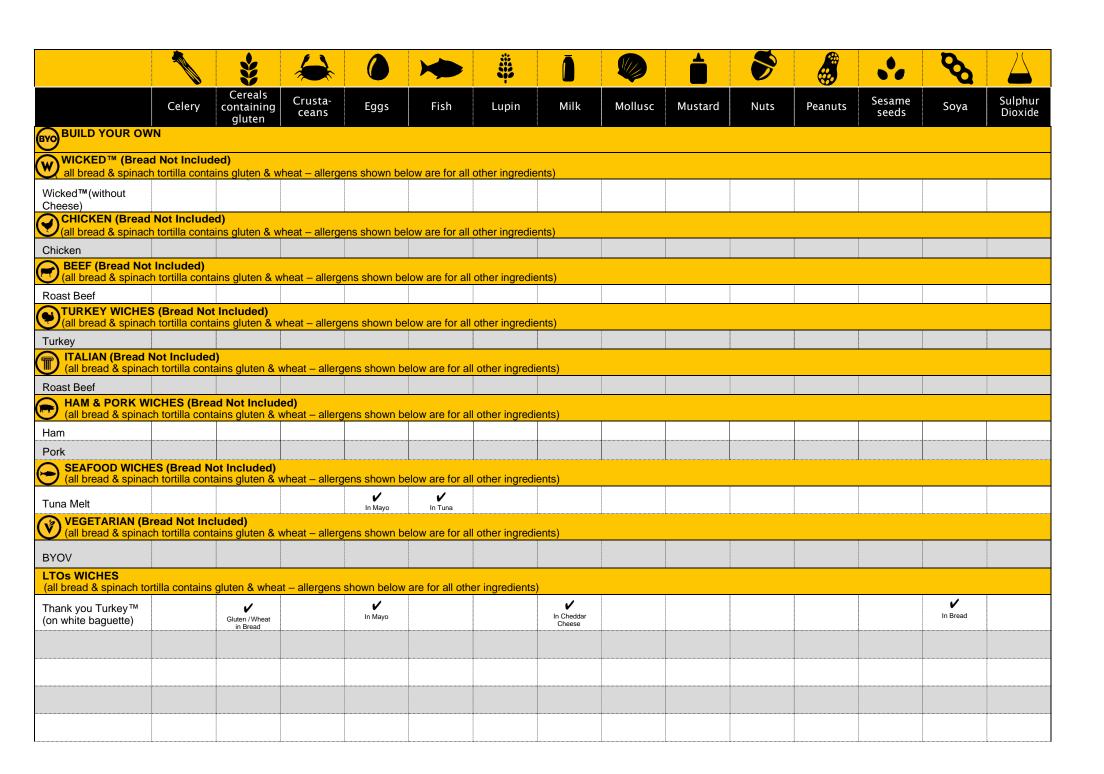

## ALLERGEN CONTENT

|                                          |        | <b>\$</b>                           | *                |          |                    |       | Ō                                      |         |                        | 5    |         | ••              | Ø                    |                    |
|------------------------------------------|--------|-------------------------------------|------------------|----------|--------------------|-------|----------------------------------------|---------|------------------------|------|---------|-----------------|----------------------|--------------------|
|                                          | Celery | Cereals<br>containing<br>gluten     | Crusta-<br>ceans | Eggs     | Fish               | Lupin | Milk                                   | Mollusc | Mustard                | Nuts | Peanuts | Sesame<br>seeds | Soya                 | Sulphur<br>Dioxide |
| BREAKFAS                                 | т      |                                     |                  |          |                    |       |                                        |         |                        |      |         |                 |                      |                    |
| Ultimate Breakfast                       |        | Gluten /Wheat in Bread              |                  | <b>'</b> |                    |       | In Cheddar<br>Cheese & Whirl<br>Butter |         |                        |      |         |                 | <b>√</b><br>In Bread |                    |
| Sausage & Egg                            |        | Gluten / Wheat in Bread             |                  | <b>'</b> |                    |       | In Cheddar<br>Cheese & Whirl<br>Butter |         |                        |      |         |                 | In Bread             |                    |
| Bacon & Egg                              |        | Gluten / Wheat in Bread             |                  | <b>'</b> |                    |       | In Cheddar Cheese<br>& Whirl Butter    |         |                        |      |         |                 | <b>✓</b><br>In Bread |                    |
| California Breakfast                     |        | Gluten / Wheat in Meatballs & Bread |                  | <b>V</b> |                    |       | In Feta Cheese &<br>Whirl Butter       |         |                        |      |         |                 | In Bread             |                    |
| Eggs Royale                              |        | Gluten / Wheat in SoySauce & Bread  |                  | <b>'</b> | <b>V</b><br>Salmon |       | In Whirl Butter                        |         |                        |      |         |                 | <b>√</b><br>In Bread |                    |
| Eggs Benedict                            |        | Gluten / Wheat in Bread             |                  | <b>'</b> |                    |       | In Whirl Butter                        |         |                        |      |         |                 | In Bread             |                    |
| Sausage Muffin                           |        | Gluten / Wheat in Bread             |                  |          |                    |       | In Cheddar<br>Cheese & Whirl<br>Butter |         |                        |      |         |                 | <b>V</b><br>In Bread |                    |
| Bacon Muffin                             |        | Gluten / Wheat in Bread             |                  |          |                    |       | In Cheddar<br>Cheese & Whirl<br>Butter |         |                        |      |         |                 | In Bread             |                    |
| Ultimate Breakfast Pot                   |        |                                     |                  | <b>V</b> |                    |       | In Cheddar<br>Cheese                   |         |                        |      |         |                 |                      |                    |
| Cheesy Beans Pot                         |        |                                     |                  | <b>'</b> |                    |       | In Cheddar<br>Cheese                   |         |                        |      |         |                 |                      |                    |
| California Breakfast<br>Pot              |        |                                     |                  | <b>'</b> |                    |       | In Feta<br>Cheese                      |         | In Fajita<br>Seasoning |      |         |                 |                      |                    |
| Porridge with Honey & Banana             |        | Gluten / Wheat in Bread             |                  |          |                    |       | •                                      |         |                        |      |         |                 |                      |                    |
| Porridge with Apple,<br>Honey & Cinnamon |        | Gluten / Wheat in Bread             |                  |          |                    |       | •                                      |         |                        |      |         |                 |                      |                    |