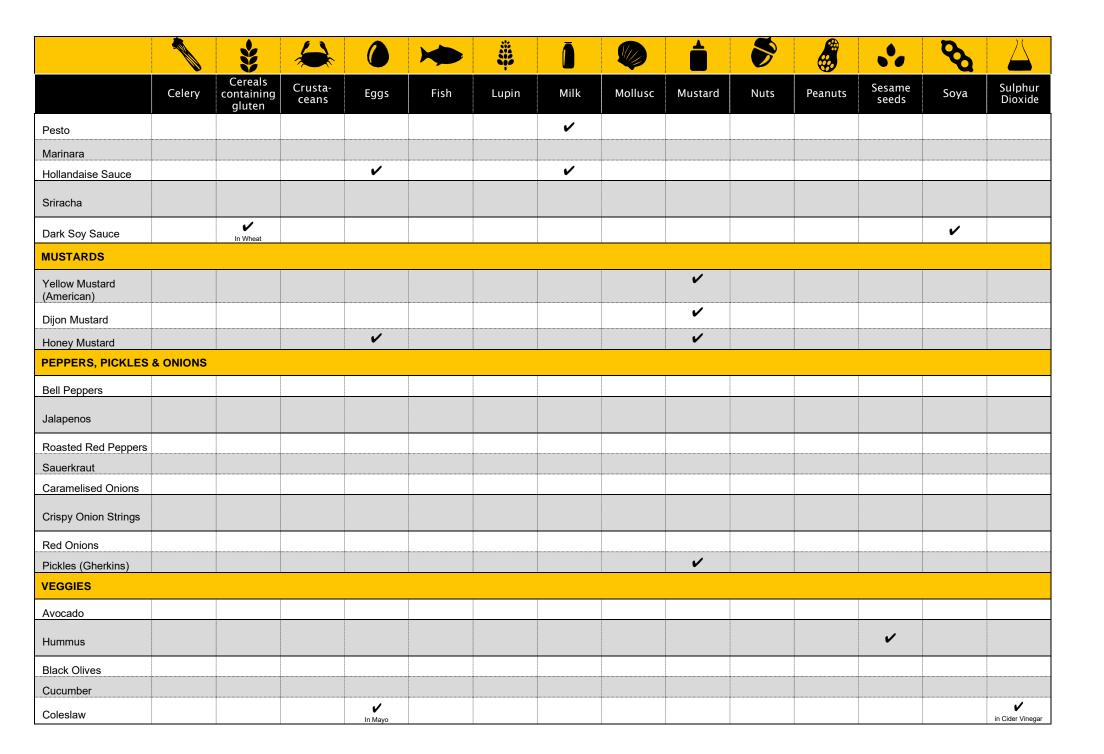

|               |        | *                               |                  |      |      | #     | Ō    |         |         | 5    |         |                 | B    |                    |
|---------------|--------|---------------------------------|------------------|------|------|-------|------|---------|---------|------|---------|-----------------|------|--------------------|
|               | Celery | Cereals<br>containing<br>gluten | Crusta-<br>ceans | Eggs | Fish | Lupin | Milk | Mollusc | Mustard | Nuts | Peanuts | Sesame<br>seeds | Soya | Sulphur<br>Dioxide |
| Mushrooms     |        |                                 |                  |      |      |       |      |         |         |      |         |                 |      |                    |
| Sweet Corn    |        |                                 |                  |      |      |       |      |         |         |      |         |                 |      |                    |
| Tomato        |        |                                 |                  |      |      |       |      |         |         |      |         |                 |      |                    |
| Lettuce       |        |                                 |                  |      |      |       |      |         |         |      |         |                 |      |                    |
| Spinach       |        |                                 |                  |      |      |       |      |         |         |      |         |                 |      |                    |
| SPICES        |        |                                 |                  |      |      |       |      |         |         |      |         |                 |      |                    |
| Salt          |        |                                 |                  |      |      |       |      |         |         |      |         |                 |      |                    |
| Pepper        |        |                                 |                  |      |      |       |      |         |         |      |         |                 |      |                    |
| Garlic        |        |                                 | _                |      |      |       | _    |         |         | _    |         |                 |      |                    |
| Chilli Flakes |        |                                 |                  |      |      |       |      |         |         |      |         |                 |      |                    |