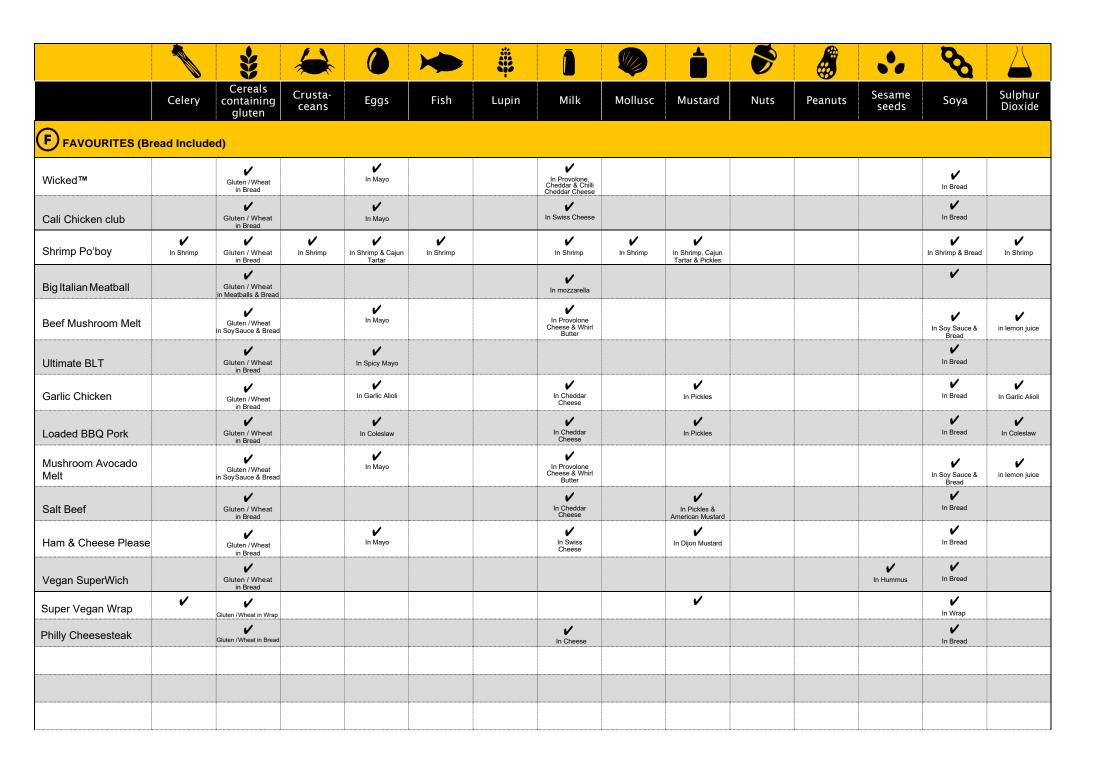

## ALLERGEN CONTENT

|                                          |        | <b>\$</b>                           | *                |          |                    |       | Ō                                      |         |                        | 5    |         | ••              | Ø                    |                    |
|------------------------------------------|--------|-------------------------------------|------------------|----------|--------------------|-------|----------------------------------------|---------|------------------------|------|---------|-----------------|----------------------|--------------------|
|                                          | Celery | Cereals<br>containing<br>gluten     | Crusta-<br>ceans | Eggs     | Fish               | Lupin | Milk                                   | Mollusc | Mustard                | Nuts | Peanuts | Sesame<br>seeds | Soya                 | Sulphur<br>Dioxide |
| BREAKFAS                                 | т      |                                     |                  |          |                    |       |                                        |         |                        |      |         |                 |                      |                    |
| Ultimate Breakfast                       |        | Gluten /Wheat in Bread              |                  | <b>'</b> |                    |       | In Cheddar<br>Cheese & Whirl<br>Butter |         |                        |      |         |                 | <b>√</b><br>In Bread |                    |
| Sausage & Egg                            |        | Gluten / Wheat in Bread             |                  | <b>'</b> |                    |       | In Cheddar<br>Cheese & Whirl<br>Butter |         |                        |      |         |                 | In Bread             |                    |
| Bacon & Egg                              |        | Gluten / Wheat in Bread             |                  | <b>'</b> |                    |       | In Cheddar Cheese<br>& Whirl Butter    |         |                        |      |         |                 | <b>✓</b><br>In Bread |                    |
| California Breakfast                     |        | Gluten / Wheat in Meatballs & Bread |                  | <b>V</b> |                    |       | In Feta Cheese &<br>Whirl Butter       |         |                        |      |         |                 | In Bread             |                    |
| Eggs Royale                              |        | Gluten / Wheat in SoySauce & Bread  |                  | <b>'</b> | <b>V</b><br>Salmon |       | In Whirl Butter                        |         |                        |      |         |                 | <b>√</b><br>In Bread |                    |
| Eggs Benedict                            |        | Gluten / Wheat in Bread             |                  | <b>'</b> |                    |       | In Whirl Butter                        |         |                        |      |         |                 | In Bread             |                    |
| Sausage Muffin                           |        | Gluten / Wheat in Bread             |                  |          |                    |       | In Cheddar<br>Cheese & Whirl<br>Butter |         |                        |      |         |                 | <b>V</b><br>In Bread |                    |
| Bacon Muffin                             |        | Gluten / Wheat in Bread             |                  |          |                    |       | In Cheddar<br>Cheese & Whirl<br>Butter |         |                        |      |         |                 | In Bread             |                    |
| Ultimate Breakfast Pot                   |        |                                     |                  | <b>V</b> |                    |       | In Cheddar<br>Cheese                   |         |                        |      |         |                 |                      |                    |
| Cheesy Beans Pot                         |        |                                     |                  | <b>'</b> |                    |       | In Cheddar<br>Cheese                   |         |                        |      |         |                 |                      |                    |
| California Breakfast<br>Pot              |        |                                     |                  | <b>'</b> |                    |       | In Feta<br>Cheese                      |         | In Fajita<br>Seasoning |      |         |                 |                      |                    |
| Porridge with Honey & Banana             |        | Gluten / Wheat in Bread             |                  |          |                    |       | •                                      |         |                        |      |         |                 |                      |                    |
| Porridge with Apple,<br>Honey & Cinnamon |        | Gluten / Wheat in Bread             |                  |          |                    |       | •                                      |         |                        |      |         |                 |                      |                    |