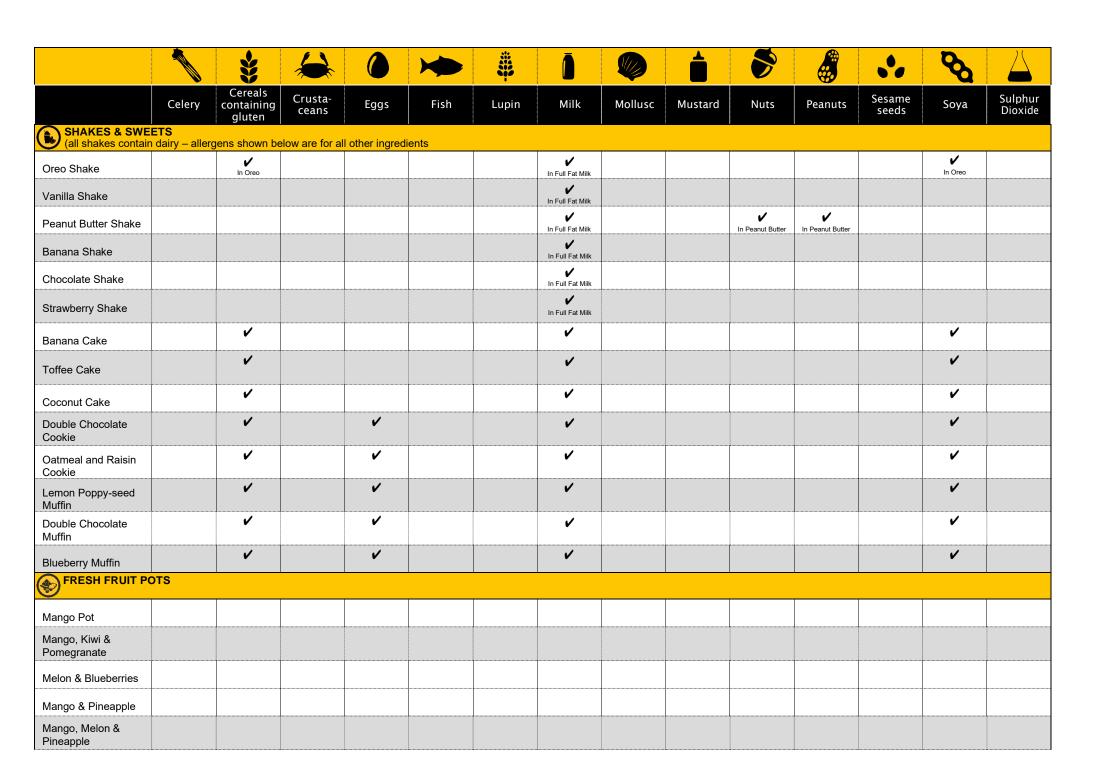

## ALLERGEN CONTENT

|                                          |        | <b>\$</b>                           | *                |          |                    |       | Ō                                      |         |                        | 5    |         | ••              | Ø                    |                    |
|------------------------------------------|--------|-------------------------------------|------------------|----------|--------------------|-------|----------------------------------------|---------|------------------------|------|---------|-----------------|----------------------|--------------------|
|                                          | Celery | Cereals<br>containing<br>gluten     | Crusta-<br>ceans | Eggs     | Fish               | Lupin | Milk                                   | Mollusc | Mustard                | Nuts | Peanuts | Sesame<br>seeds | Soya                 | Sulphur<br>Dioxide |
| BREAKFAS                                 | т      |                                     |                  |          |                    |       |                                        |         |                        |      |         |                 |                      |                    |
| Ultimate Breakfast                       |        | Gluten /Wheat in Bread              |                  | <b>'</b> |                    |       | In Cheddar<br>Cheese & Whirl<br>Butter |         |                        |      |         |                 | <b>√</b><br>In Bread |                    |
| Sausage & Egg                            |        | Gluten / Wheat in Bread             |                  | <b>'</b> |                    |       | In Cheddar<br>Cheese & Whirl<br>Butter |         |                        |      |         |                 | In Bread             |                    |
| Bacon & Egg                              |        | Gluten / Wheat in Bread             |                  | <b>'</b> |                    |       | In Cheddar Cheese<br>& Whirl Butter    |         |                        |      |         |                 | <b>✓</b><br>In Bread |                    |
| California Breakfast                     |        | Gluten / Wheat in Meatballs & Bread |                  | <b>V</b> |                    |       | In Feta Cheese &<br>Whirl Butter       |         |                        |      |         |                 | In Bread             |                    |
| Eggs Royale                              |        | Gluten / Wheat in SoySauce & Bread  |                  | <b>'</b> | <b>V</b><br>Salmon |       | In Whirl Butter                        |         |                        |      |         |                 | <b>√</b><br>In Bread |                    |
| Eggs Benedict                            |        | Gluten / Wheat in Bread             |                  | <b>'</b> |                    |       | In Whirl Butter                        |         |                        |      |         |                 | In Bread             |                    |
| Sausage Muffin                           |        | Gluten / Wheat in Bread             |                  |          |                    |       | In Cheddar<br>Cheese & Whirl<br>Butter |         |                        |      |         |                 | <b>V</b><br>In Bread |                    |
| Bacon Muffin                             |        | Gluten / Wheat in Bread             |                  |          |                    |       | In Cheddar<br>Cheese & Whirl<br>Butter |         |                        |      |         |                 | In Bread             |                    |
| Ultimate Breakfast Pot                   |        |                                     |                  | <b>V</b> |                    |       | In Cheddar<br>Cheese                   |         |                        |      |         |                 |                      |                    |
| Cheesy Beans Pot                         |        |                                     |                  | <b>'</b> |                    |       | In Cheddar<br>Cheese                   |         |                        |      |         |                 |                      |                    |
| California Breakfast<br>Pot              |        |                                     |                  | <b>'</b> |                    |       | In Feta<br>Cheese                      |         | In Fajita<br>Seasoning |      |         |                 |                      |                    |
| Porridge with Honey & Banana             |        | Gluten / Wheat in Bread             |                  |          |                    |       | •                                      |         |                        |      |         |                 |                      |                    |
| Porridge with Apple,<br>Honey & Cinnamon |        | Gluten / Wheat in Bread             |                  |          |                    |       | •                                      |         |                        |      |         |                 |                      |                    |