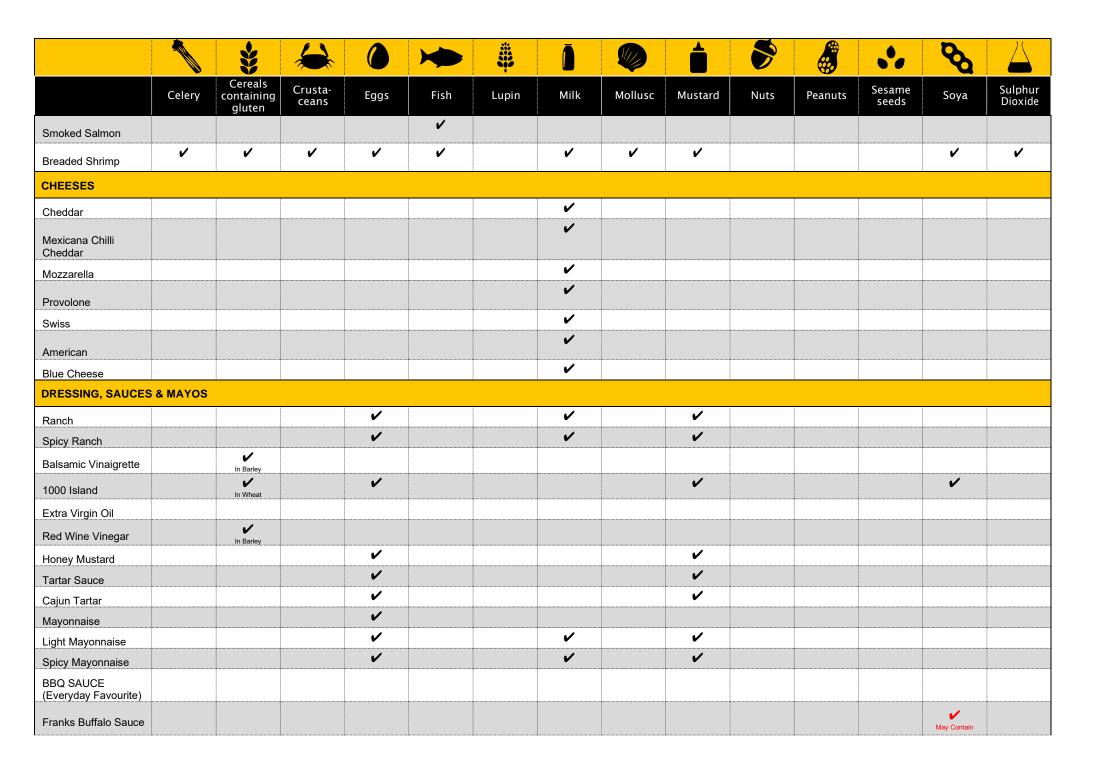

## ALLERGEN CONTENT

|                                          |        | <b>\$</b>                           | *                |          |                    |       | Ō                                      |         |                        | 5    |         | ••              | Ø                    |                    |
|------------------------------------------|--------|-------------------------------------|------------------|----------|--------------------|-------|----------------------------------------|---------|------------------------|------|---------|-----------------|----------------------|--------------------|
|                                          | Celery | Cereals<br>containing<br>gluten     | Crusta-<br>ceans | Eggs     | Fish               | Lupin | Milk                                   | Mollusc | Mustard                | Nuts | Peanuts | Sesame<br>seeds | Soya                 | Sulphur<br>Dioxide |
| BREAKFAS                                 | т      |                                     |                  |          |                    |       |                                        |         |                        |      |         |                 |                      |                    |
| Ultimate Breakfast                       |        | Gluten /Wheat in Bread              |                  | <b>'</b> |                    |       | In Cheddar<br>Cheese & Whirl<br>Butter |         |                        |      |         |                 | <b>√</b><br>In Bread |                    |
| Sausage & Egg                            |        | Gluten / Wheat in Bread             |                  | <b>'</b> |                    |       | In Cheddar<br>Cheese & Whirl<br>Butter |         |                        |      |         |                 | In Bread             |                    |
| Bacon & Egg                              |        | Gluten / Wheat in Bread             |                  | <b>'</b> |                    |       | In Cheddar Cheese<br>& Whirl Butter    |         |                        |      |         |                 | <b>✓</b><br>In Bread |                    |
| California Breakfast                     |        | Gluten / Wheat in Meatballs & Bread |                  | <b>V</b> |                    |       | In Feta Cheese &<br>Whirl Butter       |         |                        |      |         |                 | In Bread             |                    |
| Eggs Royale                              |        | Gluten / Wheat in SoySauce & Bread  |                  | <b>'</b> | <b>V</b><br>Salmon |       | In Whirl Butter                        |         |                        |      |         |                 | <b>√</b><br>In Bread |                    |
| Eggs Benedict                            |        | Gluten / Wheat in Bread             |                  | <b>'</b> |                    |       | In Whirl Butter                        |         |                        |      |         |                 | In Bread             |                    |
| Sausage Muffin                           |        | Gluten / Wheat in Bread             |                  |          |                    |       | In Cheddar<br>Cheese & Whirl<br>Butter |         |                        |      |         |                 | <b>V</b><br>In Bread |                    |
| Bacon Muffin                             |        | Gluten / Wheat in Bread             |                  |          |                    |       | In Cheddar<br>Cheese & Whirl<br>Butter |         |                        |      |         |                 | In Bread             |                    |
| Ultimate Breakfast Pot                   |        |                                     |                  | <b>V</b> |                    |       | In Cheddar<br>Cheese                   |         |                        |      |         |                 |                      |                    |
| Cheesy Beans Pot                         |        |                                     |                  | <b>'</b> |                    |       | In Cheddar<br>Cheese                   |         |                        |      |         |                 |                      |                    |
| California Breakfast<br>Pot              |        |                                     |                  | <b>'</b> |                    |       | In Feta<br>Cheese                      |         | In Fajita<br>Seasoning |      |         |                 |                      |                    |
| Porridge with Honey & Banana             |        | Gluten / Wheat in Bread             |                  |          |                    |       | •                                      |         |                        |      |         |                 |                      |                    |
| Porridge with Apple,<br>Honey & Cinnamon |        | Gluten / Wheat in Bread             |                  |          |                    |       | •                                      |         |                        |      |         |                 |                      |                    |