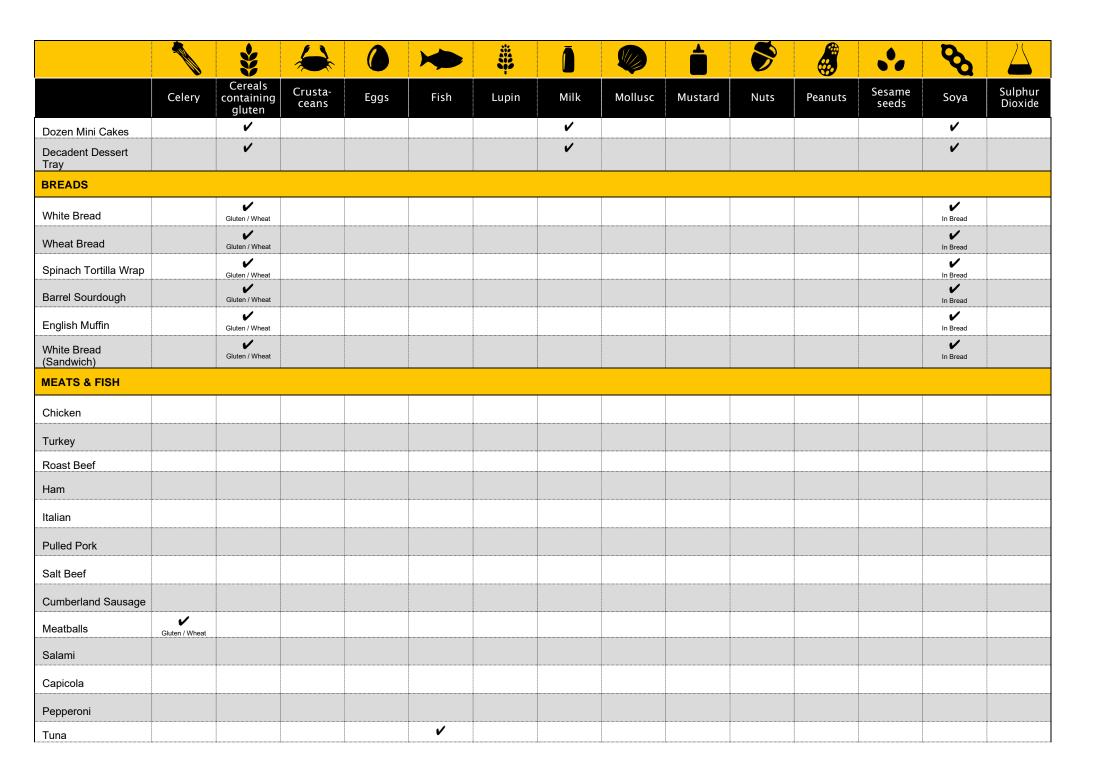

|               |        | *                               |                  |      |      | #     | Ō    |         |         | 5    |         |                 | B    |                    |
|---------------|--------|---------------------------------|------------------|------|------|-------|------|---------|---------|------|---------|-----------------|------|--------------------|
|               | Celery | Cereals<br>containing<br>gluten | Crusta-<br>ceans | Eggs | Fish | Lupin | Milk | Mollusc | Mustard | Nuts | Peanuts | Sesame<br>seeds | Soya | Sulphur<br>Dioxide |
| Mushrooms     |        |                                 |                  |      |      |       |      |         |         |      |         |                 |      |                    |
| Sweet Corn    |        |                                 |                  |      |      |       |      |         |         |      |         |                 |      |                    |
| Tomato        |        |                                 |                  |      |      |       |      |         |         |      |         |                 |      |                    |
| Lettuce       |        |                                 |                  |      |      |       |      |         |         |      |         |                 |      |                    |
| Spinach       |        |                                 |                  |      |      |       |      |         |         |      |         |                 |      |                    |
| SPICES        |        |                                 |                  |      |      |       |      |         |         |      |         |                 |      |                    |
| Salt          |        |                                 |                  |      |      |       |      |         |         |      |         |                 |      |                    |
| Pepper        |        |                                 |                  |      |      |       |      |         |         |      |         |                 |      |                    |
| Garlic        |        |                                 | _                |      |      |       | _    |         |         | _    |         |                 |      |                    |
| Chilli Flakes |        |                                 |                  |      |      |       |      |         |         |      |         |                 |      |                    |