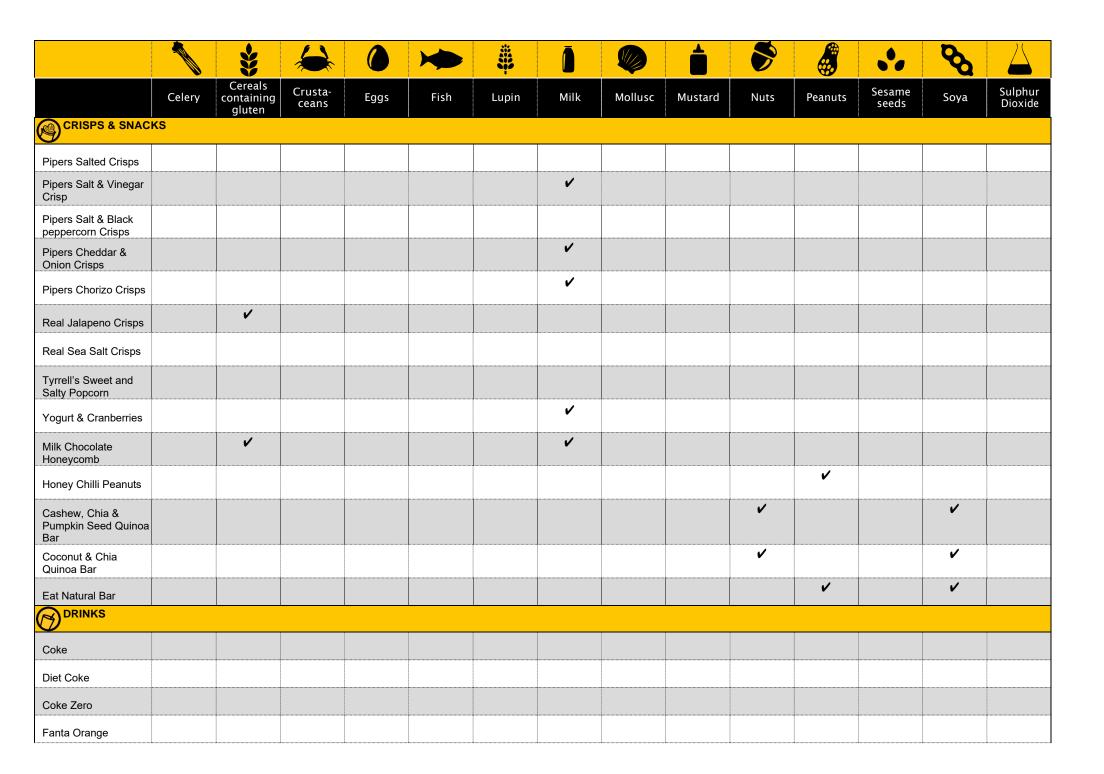

## ALLERGEN CONTENT

|                                          |        | <b>\$</b>                           | *                |          |                    |       | Ō                                      |         |                        | 5    |         | ••              | Ø                    |                    |
|------------------------------------------|--------|-------------------------------------|------------------|----------|--------------------|-------|----------------------------------------|---------|------------------------|------|---------|-----------------|----------------------|--------------------|
|                                          | Celery | Cereals<br>containing<br>gluten     | Crusta-<br>ceans | Eggs     | Fish               | Lupin | Milk                                   | Mollusc | Mustard                | Nuts | Peanuts | Sesame<br>seeds | Soya                 | Sulphur<br>Dioxide |
| BREAKFAS                                 | т      |                                     |                  |          |                    |       |                                        |         |                        |      |         |                 |                      |                    |
| Ultimate Breakfast                       |        | Gluten /Wheat in Bread              |                  | <b>'</b> |                    |       | In Cheddar<br>Cheese & Whirl<br>Butter |         |                        |      |         |                 | <b>√</b><br>In Bread |                    |
| Sausage & Egg                            |        | Gluten / Wheat in Bread             |                  | <b>'</b> |                    |       | In Cheddar<br>Cheese & Whirl<br>Butter |         |                        |      |         |                 | In Bread             |                    |
| Bacon & Egg                              |        | Gluten / Wheat in Bread             |                  | <b>'</b> |                    |       | In Cheddar Cheese<br>& Whirl Butter    |         |                        |      |         |                 | <b>✓</b><br>In Bread |                    |
| California Breakfast                     |        | Gluten / Wheat in Meatballs & Bread |                  | <b>V</b> |                    |       | In Feta Cheese &<br>Whirl Butter       |         |                        |      |         |                 | In Bread             |                    |
| Eggs Royale                              |        | Gluten / Wheat in SoySauce & Bread  |                  | <b>'</b> | <b>V</b><br>Salmon |       | In Whirl Butter                        |         |                        |      |         |                 | <b>√</b><br>In Bread |                    |
| Eggs Benedict                            |        | Gluten / Wheat in Bread             |                  | <b>'</b> |                    |       | In Whirl Butter                        |         |                        |      |         |                 | In Bread             |                    |
| Sausage Muffin                           |        | Gluten / Wheat in Bread             |                  |          |                    |       | In Cheddar<br>Cheese & Whirl<br>Butter |         |                        |      |         |                 | <b>V</b><br>In Bread |                    |
| Bacon Muffin                             |        | Gluten / Wheat in Bread             |                  |          |                    |       | In Cheddar<br>Cheese & Whirl<br>Butter |         |                        |      |         |                 | In Bread             |                    |
| Ultimate Breakfast Pot                   |        |                                     |                  | <b>V</b> |                    |       | In Cheddar<br>Cheese                   |         |                        |      |         |                 |                      |                    |
| Cheesy Beans Pot                         |        |                                     |                  | <b>'</b> |                    |       | In Cheddar<br>Cheese                   |         |                        |      |         |                 |                      |                    |
| California Breakfast<br>Pot              |        |                                     |                  | <b>'</b> |                    |       | In Feta<br>Cheese                      |         | In Fajita<br>Seasoning |      |         |                 |                      |                    |
| Porridge with Honey & Banana             |        | Gluten / Wheat in Bread             |                  |          |                    |       | •                                      |         |                        |      |         |                 |                      |                    |
| Porridge with Apple,<br>Honey & Cinnamon |        | Gluten / Wheat in Bread             |                  |          |                    |       | •                                      |         |                        |      |         |                 |                      |                    |