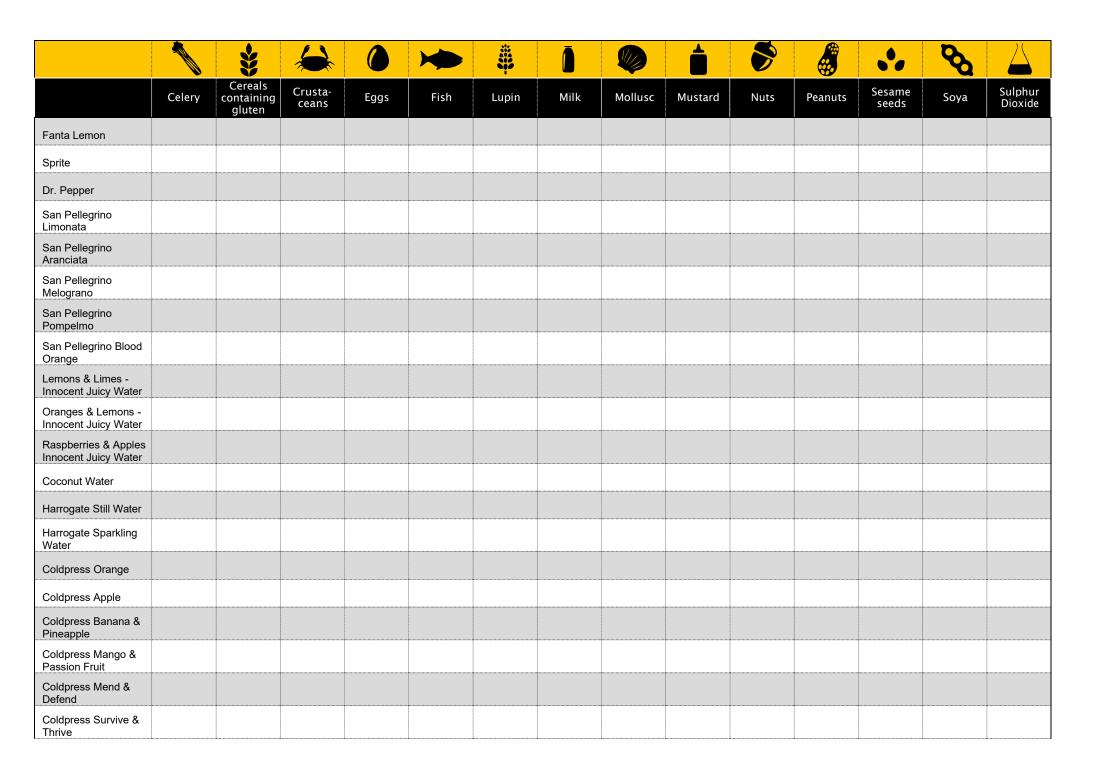

## ALLERGEN CONTENT

|                                          |        | <b>\$</b>                           | *                |          |                    |       | Ō                                      |         |                        | 5    |         | ••              | Ø                    |                    |
|------------------------------------------|--------|-------------------------------------|------------------|----------|--------------------|-------|----------------------------------------|---------|------------------------|------|---------|-----------------|----------------------|--------------------|
|                                          | Celery | Cereals<br>containing<br>gluten     | Crusta-<br>ceans | Eggs     | Fish               | Lupin | Milk                                   | Mollusc | Mustard                | Nuts | Peanuts | Sesame<br>seeds | Soya                 | Sulphur<br>Dioxide |
| BREAKFAS                                 | т      |                                     |                  |          |                    |       |                                        |         |                        |      |         |                 |                      |                    |
| Ultimate Breakfast                       |        | Gluten /Wheat in Bread              |                  | <b>'</b> |                    |       | In Cheddar<br>Cheese & Whirl<br>Butter |         |                        |      |         |                 | <b>√</b><br>In Bread |                    |
| Sausage & Egg                            |        | Gluten / Wheat in Bread             |                  | <b>'</b> |                    |       | In Cheddar<br>Cheese & Whirl<br>Butter |         |                        |      |         |                 | In Bread             |                    |
| Bacon & Egg                              |        | Gluten / Wheat in Bread             |                  | <b>'</b> |                    |       | In Cheddar Cheese<br>& Whirl Butter    |         |                        |      |         |                 | <b>✓</b><br>In Bread |                    |
| California Breakfast                     |        | Gluten / Wheat in Meatballs & Bread |                  | <b>V</b> |                    |       | In Feta Cheese &<br>Whirl Butter       |         |                        |      |         |                 | In Bread             |                    |
| Eggs Royale                              |        | Gluten / Wheat in SoySauce & Bread  |                  | <b>'</b> | <b>V</b><br>Salmon |       | In Whirl Butter                        |         |                        |      |         |                 | <b>√</b><br>In Bread |                    |
| Eggs Benedict                            |        | Gluten / Wheat in Bread             |                  | <b>'</b> |                    |       | In Whirl Butter                        |         |                        |      |         |                 | In Bread             |                    |
| Sausage Muffin                           |        | Gluten / Wheat in Bread             |                  |          |                    |       | In Cheddar<br>Cheese & Whirl<br>Butter |         |                        |      |         |                 | <b>V</b><br>In Bread |                    |
| Bacon Muffin                             |        | Gluten / Wheat in Bread             |                  |          |                    |       | In Cheddar<br>Cheese & Whirl<br>Butter |         |                        |      |         |                 | In Bread             |                    |
| Ultimate Breakfast Pot                   |        |                                     |                  | <b>V</b> |                    |       | In Cheddar<br>Cheese                   |         |                        |      |         |                 |                      |                    |
| Cheesy Beans Pot                         |        |                                     |                  | <b>'</b> |                    |       | In Cheddar<br>Cheese                   |         |                        |      |         |                 |                      |                    |
| California Breakfast<br>Pot              |        |                                     |                  | <b>'</b> |                    |       | In Feta<br>Cheese                      |         | In Fajita<br>Seasoning |      |         |                 |                      |                    |
| Porridge with Honey & Banana             |        | Gluten / Wheat in Bread             |                  |          |                    |       | •                                      |         |                        |      |         |                 |                      |                    |
| Porridge with Apple,<br>Honey & Cinnamon |        | Gluten / Wheat in Bread             |                  |          |                    |       | •                                      |         |                        |      |         |                 |                      |                    |