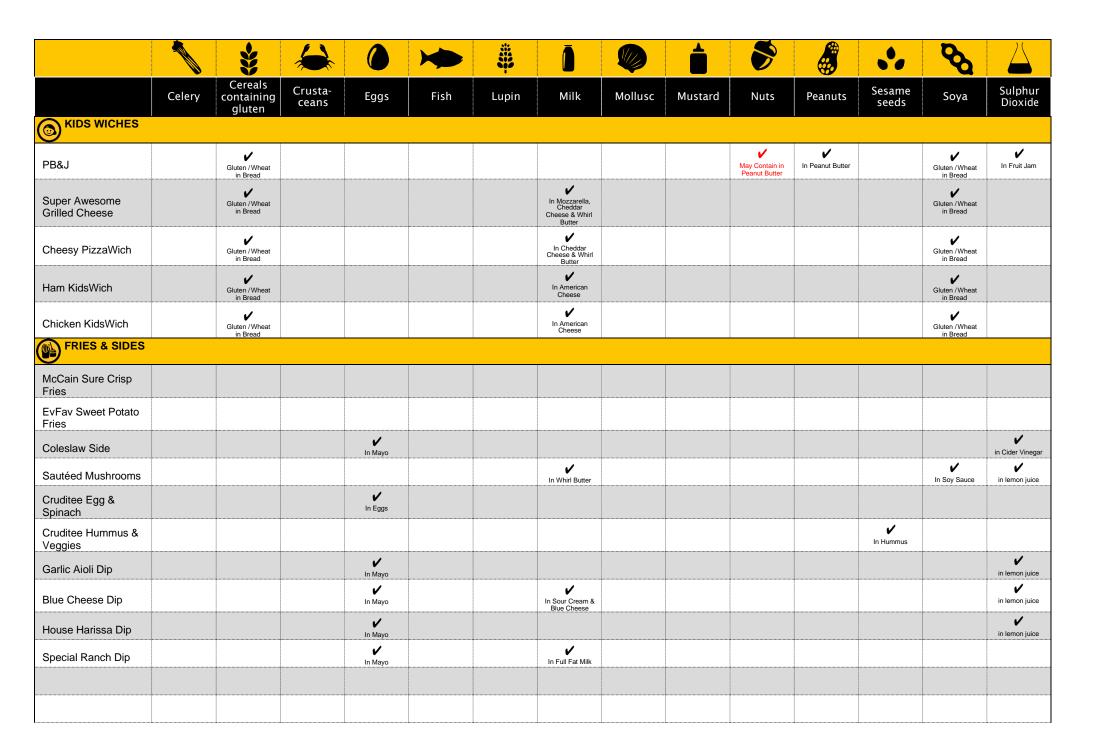

## ALLERGEN CONTENT

|                                          |        | <b>\$</b>                           | *                |          |                    |       | Ō                                      |         |                        | 5    |         | ••              | Ø                    |                    |
|------------------------------------------|--------|-------------------------------------|------------------|----------|--------------------|-------|----------------------------------------|---------|------------------------|------|---------|-----------------|----------------------|--------------------|
|                                          | Celery | Cereals<br>containing<br>gluten     | Crusta-<br>ceans | Eggs     | Fish               | Lupin | Milk                                   | Mollusc | Mustard                | Nuts | Peanuts | Sesame<br>seeds | Soya                 | Sulphur<br>Dioxide |
| BREAKFAS                                 | т      |                                     |                  |          |                    |       |                                        |         |                        |      |         |                 |                      |                    |
| Ultimate Breakfast                       |        | Gluten /Wheat in Bread              |                  | <b>'</b> |                    |       | In Cheddar<br>Cheese & Whirl<br>Butter |         |                        |      |         |                 | <b>√</b><br>In Bread |                    |
| Sausage & Egg                            |        | Gluten / Wheat in Bread             |                  | <b>'</b> |                    |       | In Cheddar<br>Cheese & Whirl<br>Butter |         |                        |      |         |                 | In Bread             |                    |
| Bacon & Egg                              |        | Gluten / Wheat in Bread             |                  | <b>'</b> |                    |       | In Cheddar Cheese<br>& Whirl Butter    |         |                        |      |         |                 | <b>✓</b><br>In Bread |                    |
| California Breakfast                     |        | Gluten / Wheat in Meatballs & Bread |                  | <b>V</b> |                    |       | In Feta Cheese &<br>Whirl Butter       |         |                        |      |         |                 | In Bread             |                    |
| Eggs Royale                              |        | Gluten / Wheat in SoySauce & Bread  |                  | <b>'</b> | <b>V</b><br>Salmon |       | In Whirl Butter                        |         |                        |      |         |                 | <b>√</b><br>In Bread |                    |
| Eggs Benedict                            |        | Gluten / Wheat in Bread             |                  | <b>'</b> |                    |       | In Whirl Butter                        |         |                        |      |         |                 | In Bread             |                    |
| Sausage Muffin                           |        | Gluten / Wheat in Bread             |                  |          |                    |       | In Cheddar<br>Cheese & Whirl<br>Butter |         |                        |      |         |                 | <b>V</b><br>In Bread |                    |
| Bacon Muffin                             |        | Gluten / Wheat in Bread             |                  |          |                    |       | In Cheddar<br>Cheese & Whirl<br>Butter |         |                        |      |         |                 | In Bread             |                    |
| Ultimate Breakfast Pot                   |        |                                     |                  | <b>V</b> |                    |       | In Cheddar<br>Cheese                   |         |                        |      |         |                 |                      |                    |
| Cheesy Beans Pot                         |        |                                     |                  | <b>'</b> |                    |       | In Cheddar<br>Cheese                   |         |                        |      |         |                 |                      |                    |
| California Breakfast<br>Pot              |        |                                     |                  | <b>'</b> |                    |       | In Feta<br>Cheese                      |         | In Fajita<br>Seasoning |      |         |                 |                      |                    |
| Porridge with Honey & Banana             |        | Gluten / Wheat in Bread             |                  |          |                    |       | •                                      |         |                        |      |         |                 |                      |                    |
| Porridge with Apple,<br>Honey & Cinnamon |        | Gluten / Wheat in Bread             |                  |          |                    |       | •                                      |         |                        |      |         |                 |                      |                    |