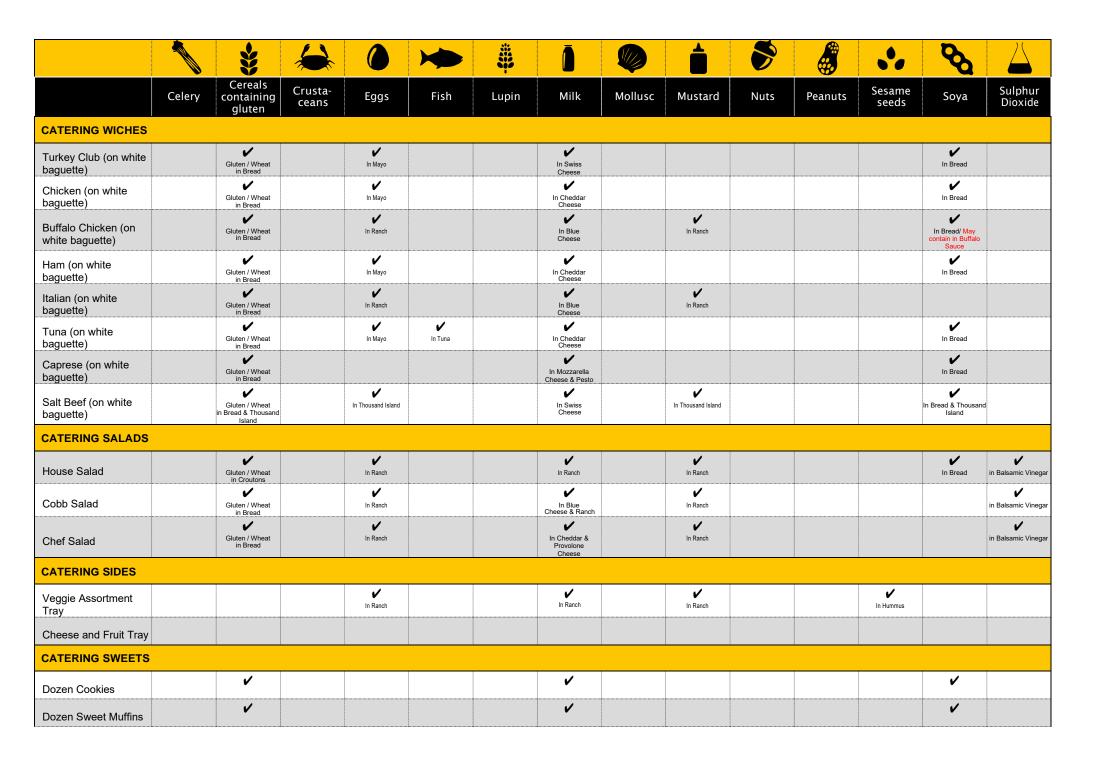

## ALLERGEN CONTENT

|                                          |        | <b>\$</b>                           | *                |          |                    |       | Ō                                      |         |                        | 5    |         | ••              | Ø                    |                    |
|------------------------------------------|--------|-------------------------------------|------------------|----------|--------------------|-------|----------------------------------------|---------|------------------------|------|---------|-----------------|----------------------|--------------------|
|                                          | Celery | Cereals<br>containing<br>gluten     | Crusta-<br>ceans | Eggs     | Fish               | Lupin | Milk                                   | Mollusc | Mustard                | Nuts | Peanuts | Sesame<br>seeds | Soya                 | Sulphur<br>Dioxide |
| BREAKFAS                                 | т      |                                     |                  |          |                    |       |                                        |         |                        |      |         |                 |                      |                    |
| Ultimate Breakfast                       |        | Gluten /Wheat in Bread              |                  | <b>'</b> |                    |       | In Cheddar<br>Cheese & Whirl<br>Butter |         |                        |      |         |                 | <b>√</b><br>In Bread |                    |
| Sausage & Egg                            |        | Gluten / Wheat in Bread             |                  | <b>'</b> |                    |       | In Cheddar<br>Cheese & Whirl<br>Butter |         |                        |      |         |                 | In Bread             |                    |
| Bacon & Egg                              |        | Gluten / Wheat in Bread             |                  | <b>'</b> |                    |       | In Cheddar Cheese<br>& Whirl Butter    |         |                        |      |         |                 | <b>✓</b><br>In Bread |                    |
| California Breakfast                     |        | Gluten / Wheat in Meatballs & Bread |                  | <b>V</b> |                    |       | In Feta Cheese &<br>Whirl Butter       |         |                        |      |         |                 | In Bread             |                    |
| Eggs Royale                              |        | Gluten / Wheat in SoySauce & Bread  |                  | <b>'</b> | <b>V</b><br>Salmon |       | In Whirl Butter                        |         |                        |      |         |                 | <b>√</b><br>In Bread |                    |
| Eggs Benedict                            |        | Gluten / Wheat in Bread             |                  | <b>'</b> |                    |       | In Whirl Butter                        |         |                        |      |         |                 | In Bread             |                    |
| Sausage Muffin                           |        | Gluten / Wheat in Bread             |                  |          |                    |       | In Cheddar<br>Cheese & Whirl<br>Butter |         |                        |      |         |                 | <b>V</b><br>In Bread |                    |
| Bacon Muffin                             |        | Gluten / Wheat in Bread             |                  |          |                    |       | In Cheddar<br>Cheese & Whirl<br>Butter |         |                        |      |         |                 | In Bread             |                    |
| Ultimate Breakfast Pot                   |        |                                     |                  | <b>V</b> |                    |       | In Cheddar<br>Cheese                   |         |                        |      |         |                 |                      |                    |
| Cheesy Beans Pot                         |        |                                     |                  | <b>'</b> |                    |       | In Cheddar<br>Cheese                   |         |                        |      |         |                 |                      |                    |
| California Breakfast<br>Pot              |        |                                     |                  | <b>'</b> |                    |       | In Feta<br>Cheese                      |         | In Fajita<br>Seasoning |      |         |                 |                      |                    |
| Porridge with Honey & Banana             |        | Gluten / Wheat in Bread             |                  |          |                    |       | •                                      |         |                        |      |         |                 |                      |                    |
| Porridge with Apple,<br>Honey & Cinnamon |        | Gluten / Wheat in Bread             |                  |          |                    |       | •                                      |         |                        |      |         |                 |                      |                    |