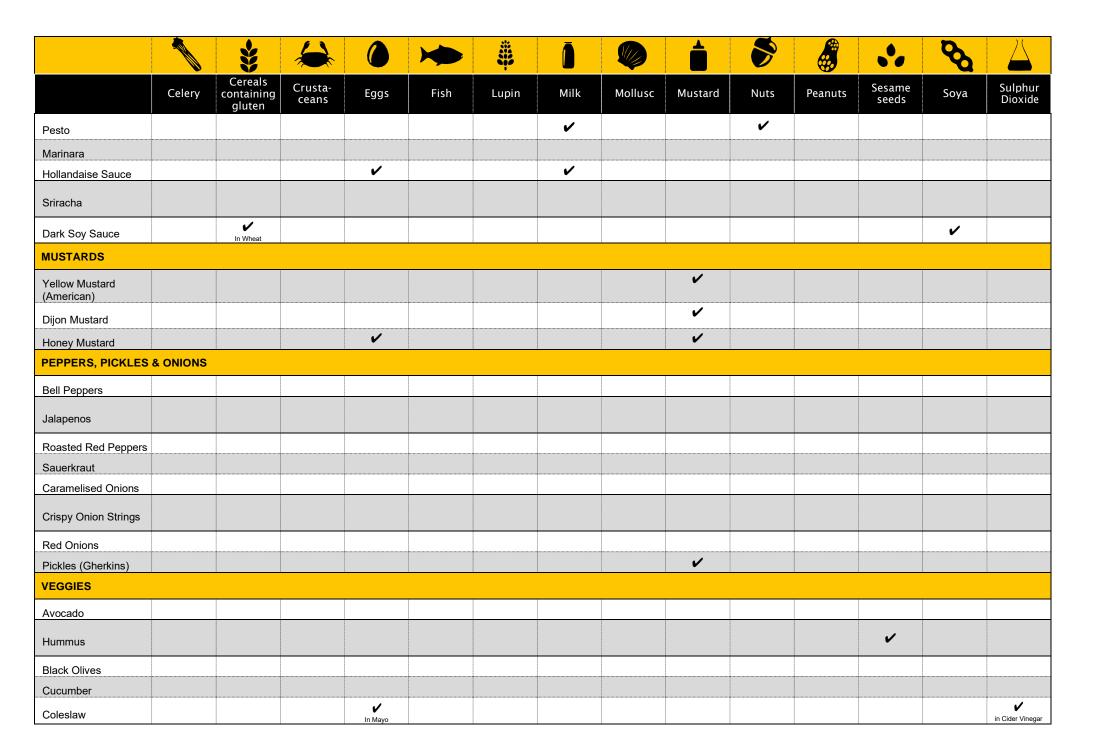

|               |        | *                               |                  |      |      | #     | Ō    |         |         | 5    |         |                 | B    |                    |
|---------------|--------|---------------------------------|------------------|------|------|-------|------|---------|---------|------|---------|-----------------|------|--------------------|
|               | Celery | Cereals<br>containing<br>gluten | Crusta-<br>ceans | Eggs | Fish | Lupin | Milk | Mollusc | Mustard | Nuts | Peanuts | Sesame<br>seeds | Soya | Sulphur<br>Dioxide |
| Mushrooms     |        |                                 |                  |      |      |       |      |         |         |      |         |                 |      |                    |
| Sweet Corn    |        |                                 |                  |      |      |       |      |         |         |      |         |                 |      |                    |
| Tomato        |        |                                 |                  |      |      |       |      |         |         |      |         |                 |      |                    |
| Lettuce       |        |                                 |                  |      |      |       |      |         |         |      |         |                 |      |                    |
| Spinach       |        |                                 |                  |      |      |       |      |         |         |      |         |                 |      |                    |
| SPICES        |        |                                 |                  |      |      |       |      |         |         |      |         |                 |      |                    |
| Salt          |        |                                 |                  |      |      |       |      |         |         |      |         |                 |      |                    |
| Pepper        |        |                                 |                  |      |      |       |      |         |         |      |         |                 |      |                    |
| Garlic        |        |                                 | _                |      |      |       | _    |         |         | _    |         |                 |      |                    |
| Chilli Flakes |        |                                 |                  |      |      |       |      |         |         |      |         |                 |      |                    |