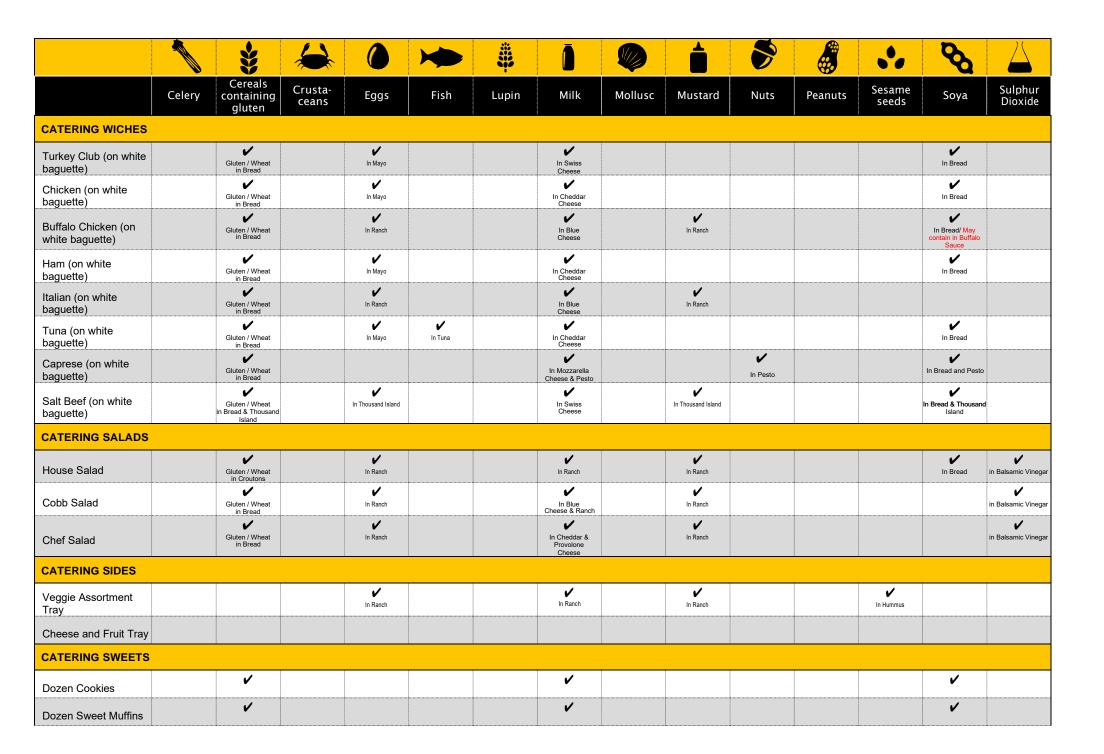

## ALLERGEN CONTENT

|                                          |        | <b>\$</b>                           | *                |          |                    |       | Ō                                      |         |                        | 5    |         | ••              | Ø                    |                    |
|------------------------------------------|--------|-------------------------------------|------------------|----------|--------------------|-------|----------------------------------------|---------|------------------------|------|---------|-----------------|----------------------|--------------------|
|                                          | Celery | Cereals<br>containing<br>gluten     | Crusta-<br>ceans | Eggs     | Fish               | Lupin | Milk                                   | Mollusc | Mustard                | Nuts | Peanuts | Sesame<br>seeds | Soya                 | Sulphur<br>Dioxide |
| BREAKFAS                                 | т      |                                     |                  |          |                    |       |                                        |         |                        |      |         |                 |                      |                    |
| Ultimate Breakfast                       |        | Gluten /Wheat in Bread              |                  | <b>'</b> |                    |       | In Cheddar<br>Cheese & Whirl<br>Butter |         |                        |      |         |                 | <b>√</b><br>In Bread |                    |
| Sausage & Egg                            |        | Gluten / Wheat in Bread             |                  | <b>'</b> |                    |       | In Cheddar<br>Cheese & Whirl<br>Butter |         |                        |      |         |                 | In Bread             |                    |
| Bacon & Egg                              |        | Gluten / Wheat in Bread             |                  | <b>'</b> |                    |       | In Cheddar Cheese<br>& Whirl Butter    |         |                        |      |         |                 | <b>✓</b><br>In Bread |                    |
| California Breakfast                     |        | Gluten / Wheat in Meatballs & Bread |                  | <b>V</b> |                    |       | In Feta Cheese &<br>Whirl Butter       |         |                        |      |         |                 | In Bread             |                    |
| Eggs Royale                              |        | Gluten / Wheat in SoySauce & Bread  |                  | <b>'</b> | <b>V</b><br>Salmon |       | In Whirl Butter                        |         |                        |      |         |                 | <b>√</b><br>In Bread |                    |
| Eggs Benedict                            |        | Gluten / Wheat in Bread             |                  | <b>'</b> |                    |       | In Whirl Butter                        |         |                        |      |         |                 | In Bread             |                    |
| Sausage Muffin                           |        | Gluten / Wheat in Bread             |                  |          |                    |       | In Cheddar<br>Cheese & Whirl<br>Butter |         |                        |      |         |                 | <b>V</b><br>In Bread |                    |
| Bacon Muffin                             |        | Gluten / Wheat in Bread             |                  |          |                    |       | In Cheddar<br>Cheese & Whirl<br>Butter |         |                        |      |         |                 | In Bread             |                    |
| Ultimate Breakfast Pot                   |        |                                     |                  | <b>V</b> |                    |       | In Cheddar<br>Cheese                   |         |                        |      |         |                 |                      |                    |
| Cheesy Beans Pot                         |        |                                     |                  | <b>'</b> |                    |       | In Cheddar<br>Cheese                   |         |                        |      |         |                 |                      |                    |
| California Breakfast<br>Pot              |        |                                     |                  | <b>'</b> |                    |       | In Feta<br>Cheese                      |         | In Fajita<br>Seasoning |      |         |                 |                      |                    |
| Porridge with Honey & Banana             |        | Gluten / Wheat in Bread             |                  |          |                    |       | •                                      |         |                        |      |         |                 |                      |                    |
| Porridge with Apple,<br>Honey & Cinnamon |        | Gluten / Wheat in Bread             |                  |          |                    |       | •                                      |         |                        |      |         |                 |                      |                    |