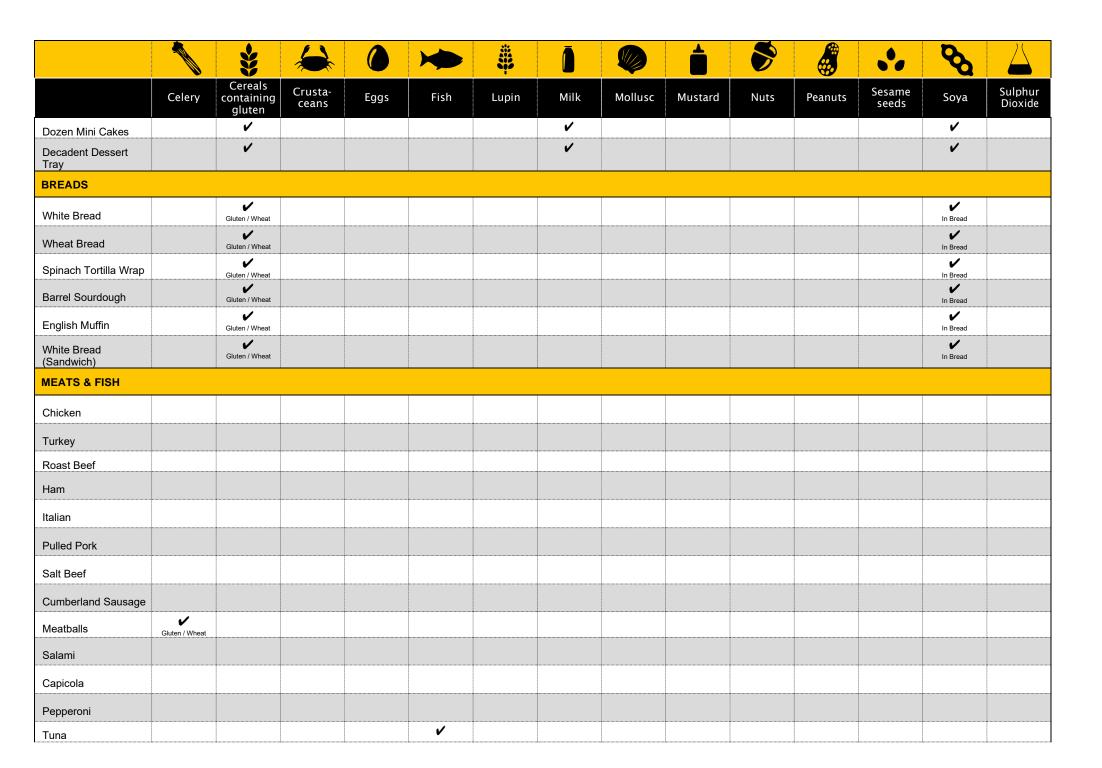

## ALLERGEN CONTENT

|                                          |        | <b>\$</b>                           | *                |          |                    |       | Ō                                      |         |                        | 5    |         | ••              | Ø                    |                    |
|------------------------------------------|--------|-------------------------------------|------------------|----------|--------------------|-------|----------------------------------------|---------|------------------------|------|---------|-----------------|----------------------|--------------------|
|                                          | Celery | Cereals<br>containing<br>gluten     | Crusta-<br>ceans | Eggs     | Fish               | Lupin | Milk                                   | Mollusc | Mustard                | Nuts | Peanuts | Sesame<br>seeds | Soya                 | Sulphur<br>Dioxide |
| BREAKFAS                                 | т      |                                     |                  |          |                    |       |                                        |         |                        |      |         |                 |                      |                    |
| Ultimate Breakfast                       |        | Gluten /Wheat in Bread              |                  | <b>'</b> |                    |       | In Cheddar<br>Cheese & Whirl<br>Butter |         |                        |      |         |                 | <b>√</b><br>In Bread |                    |
| Sausage & Egg                            |        | Gluten / Wheat in Bread             |                  | <b>'</b> |                    |       | In Cheddar<br>Cheese & Whirl<br>Butter |         |                        |      |         |                 | In Bread             |                    |
| Bacon & Egg                              |        | Gluten / Wheat in Bread             |                  | <b>'</b> |                    |       | In Cheddar Cheese<br>& Whirl Butter    |         |                        |      |         |                 | <b>✓</b><br>In Bread |                    |
| California Breakfast                     |        | Gluten / Wheat in Meatballs & Bread |                  | <b>V</b> |                    |       | In Feta Cheese &<br>Whirl Butter       |         |                        |      |         |                 | In Bread             |                    |
| Eggs Royale                              |        | Gluten / Wheat in SoySauce & Bread  |                  | <b>'</b> | <b>V</b><br>Salmon |       | In Whirl Butter                        |         |                        |      |         |                 | <b>√</b><br>In Bread |                    |
| Eggs Benedict                            |        | Gluten / Wheat in Bread             |                  | <b>'</b> |                    |       | In Whirl Butter                        |         |                        |      |         |                 | In Bread             |                    |
| Sausage Muffin                           |        | Gluten / Wheat in Bread             |                  |          |                    |       | In Cheddar<br>Cheese & Whirl<br>Butter |         |                        |      |         |                 | <b>V</b><br>In Bread |                    |
| Bacon Muffin                             |        | Gluten / Wheat in Bread             |                  |          |                    |       | In Cheddar<br>Cheese & Whirl<br>Butter |         |                        |      |         |                 | In Bread             |                    |
| Ultimate Breakfast Pot                   |        |                                     |                  | <b>V</b> |                    |       | In Cheddar<br>Cheese                   |         |                        |      |         |                 |                      |                    |
| Cheesy Beans Pot                         |        |                                     |                  | <b>'</b> |                    |       | In Cheddar<br>Cheese                   |         |                        |      |         |                 |                      |                    |
| California Breakfast<br>Pot              |        |                                     |                  | <b>'</b> |                    |       | In Feta<br>Cheese                      |         | In Fajita<br>Seasoning |      |         |                 |                      |                    |
| Porridge with Honey & Banana             |        | Gluten / Wheat in Bread             |                  |          |                    |       | •                                      |         |                        |      |         |                 |                      |                    |
| Porridge with Apple,<br>Honey & Cinnamon |        | Gluten / Wheat in Bread             |                  |          |                    |       | •                                      |         |                        |      |         |                 |                      |                    |

|               |        | *                               |                  |      |      | #     | Ō    |         |         | 5    |         |                 | B    |                    |
|---------------|--------|---------------------------------|------------------|------|------|-------|------|---------|---------|------|---------|-----------------|------|--------------------|
|               | Celery | Cereals<br>containing<br>gluten | Crusta-<br>ceans | Eggs | Fish | Lupin | Milk | Mollusc | Mustard | Nuts | Peanuts | Sesame<br>seeds | Soya | Sulphur<br>Dioxide |
| Mushrooms     |        |                                 |                  |      |      |       |      |         |         |      |         |                 |      |                    |
| Sweet Corn    |        |                                 |                  |      |      |       |      |         |         |      |         |                 |      |                    |
| Tomato        |        |                                 |                  |      |      |       |      |         |         |      |         |                 |      |                    |
| Lettuce       |        |                                 |                  |      |      |       |      |         |         |      |         |                 |      |                    |
| Spinach       |        |                                 |                  |      |      |       |      |         |         |      |         |                 |      |                    |
| SPICES        |        |                                 |                  |      |      |       |      |         |         |      |         |                 |      |                    |
| Salt          |        |                                 |                  |      |      |       |      |         |         |      |         |                 |      |                    |
| Pepper        |        |                                 |                  |      |      |       |      |         |         |      |         |                 |      |                    |
| Garlic        |        |                                 | _                |      |      |       | _    |         |         | _    |         |                 |      |                    |
| Chilli Flakes |        |                                 |                  |      |      |       |      |         |         |      |         |                 |      |                    |