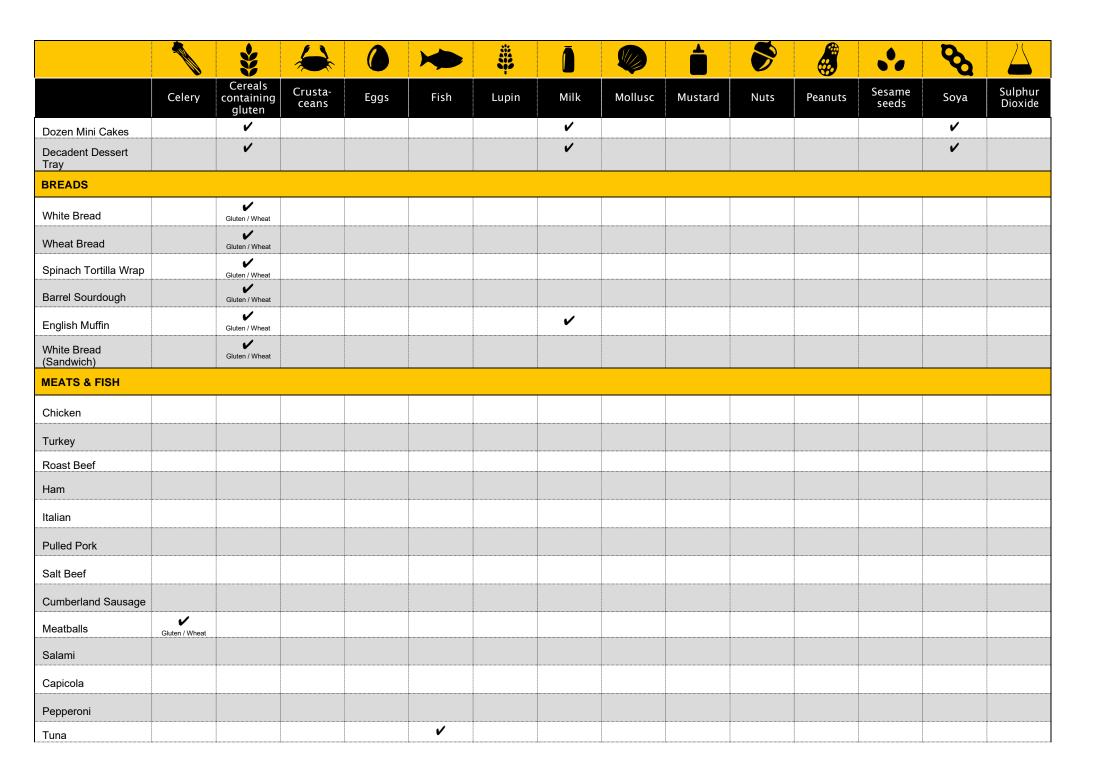

|               |        | *                               |                  |      |      | #     | Ō    |         |         | 5    |         |                 | B    |                    |
|---------------|--------|---------------------------------|------------------|------|------|-------|------|---------|---------|------|---------|-----------------|------|--------------------|
|               | Celery | Cereals<br>containing<br>gluten | Crusta-<br>ceans | Eggs | Fish | Lupin | Milk | Mollusc | Mustard | Nuts | Peanuts | Sesame<br>seeds | Soya | Sulphur<br>Dioxide |
| Mushrooms     |        |                                 |                  |      |      |       |      |         |         |      |         |                 |      |                    |
| Sweet Corn    |        |                                 |                  |      |      |       |      |         |         |      |         |                 |      |                    |
| Tomato        |        |                                 |                  |      |      |       |      |         |         |      |         |                 |      |                    |
| Lettuce       |        |                                 |                  |      |      |       |      |         |         |      |         |                 |      |                    |
| Spinach       |        |                                 |                  |      |      |       |      |         |         |      |         |                 |      |                    |
| SPICES        |        |                                 |                  |      |      |       |      |         |         |      |         |                 |      |                    |
| Salt          |        |                                 |                  |      |      |       |      |         |         |      |         |                 |      |                    |
| Pepper        |        |                                 |                  |      |      |       |      |         |         |      |         |                 |      |                    |
| Garlic        |        |                                 | _                |      |      |       | _    |         |         | _    |         |                 |      |                    |
| Chilli Flakes |        |                                 |                  |      |      |       |      |         |         |      |         |                 |      |                    |