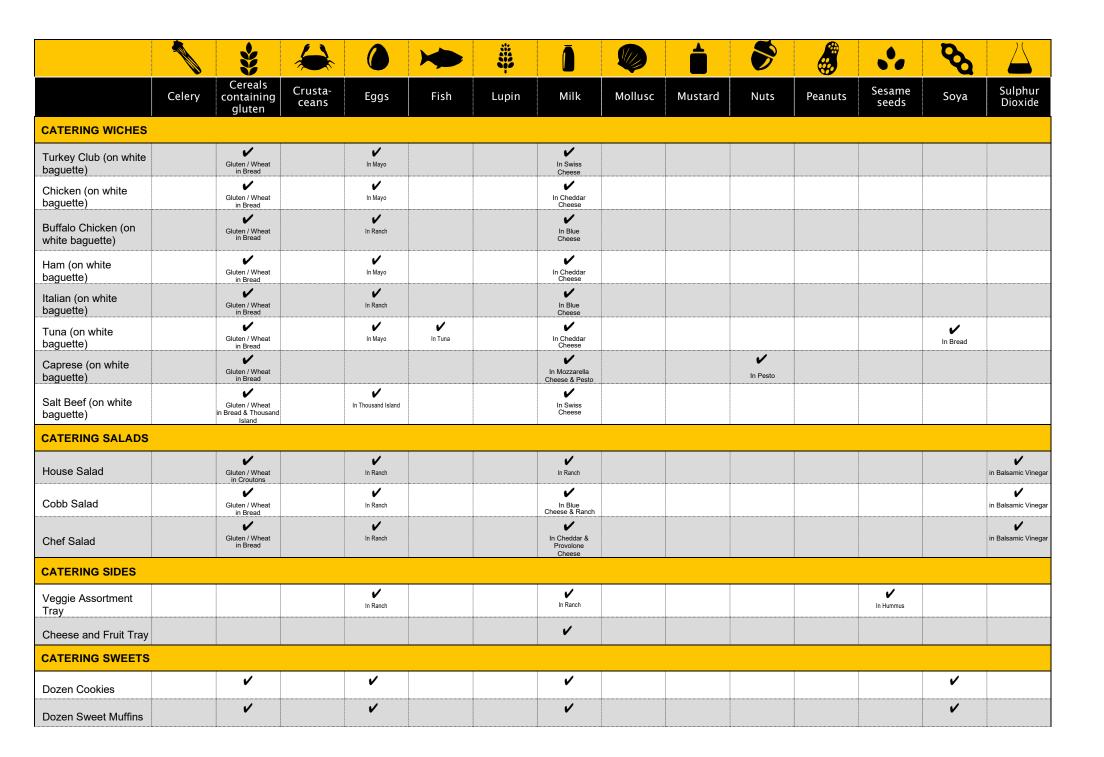

## ALLERGEN CONTENT

|                                          |        | *                                   |                  |          |                    | #     | Ō                 |         |                        | \$   |         | ••              | 8                    |                       |
|------------------------------------------|--------|-------------------------------------|------------------|----------|--------------------|-------|-------------------|---------|------------------------|------|---------|-----------------|----------------------|-----------------------|
|                                          | Celery | Cereals<br>containing<br>gluten     | Crusta-<br>ceans | Eggs     | Fish               | Lupin | Milk              | Mollusc | Mustard                | Nuts | Peanuts | Sesame<br>seeds | Soya                 | Sulphur<br>Dioxide    |
| BREAKFAS                                 | т      |                                     |                  |          |                    |       |                   |         |                        |      |         |                 |                      |                       |
| Ultimate Breakfast                       |        | Gluten / Wheat in Bread             |                  | ~        |                    |       | In Cheddar Cheese |         | /<br>In Relish         |      |         |                 | <b>✓</b><br>In Bread | <b>✓</b><br>In Relish |
| Sausage & Egg                            |        | Gluten / Wheat in Bread             |                  | <b>V</b> |                    |       | In Cheddar Cheese |         |                        |      |         |                 | <b>V</b><br>In Bread |                       |
| Bacon & Egg                              |        | Gluten / Wheat in Bread             |                  | ~        |                    |       | In Cheddar Cheese |         |                        |      |         |                 | <b>✓</b><br>In Bread |                       |
| California Breakfast                     |        | Gluten / Wheat in Meatballs & Bread |                  | <b>/</b> |                    |       | In Feta Cheese    |         |                        |      |         |                 | In Bread             |                       |
| Eggs Royale                              |        | Gluten / Wheat in Soy Sauce & Bread |                  | <b>V</b> | <b>✓</b><br>Salmon |       |                   |         |                        |      |         |                 | <b>√</b><br>In Bread |                       |
| Eggs Benedict                            |        | Gluten / Wheat in Bread             |                  | <b>V</b> |                    |       |                   |         |                        |      |         |                 | In Bread             |                       |
| Sausage Muffin                           |        | Gluten / Wheat in Bread             |                  |          |                    |       | In Cheddar Cheese |         |                        |      |         |                 | In Bread             |                       |
| Bacon Muffin                             |        | Gluten / Wheat in Bread             |                  |          |                    |       | In Cheddar Cheese |         |                        |      |         |                 | In Bread             |                       |
| Ultimate Breakfast Pot                   |        |                                     |                  | <b>V</b> |                    |       | In Cheddar Cheese |         | <b>√</b><br>In Relish  |      |         |                 |                      | <b>√</b><br>In Relish |
| Cheesy Beans Pot                         |        |                                     |                  | <b>'</b> |                    |       | In Cheddar Cheese |         |                        |      |         |                 |                      |                       |
| California Breakfast<br>Pot              |        |                                     |                  | <b>'</b> |                    |       | In Feta Cheese    |         | In Fajita<br>Seasoning |      |         |                 |                      |                       |
| Porridge with Honey & Banana             |        | Gluten / Wheat in Bread             |                  |          |                    |       | V                 |         |                        |      |         |                 |                      |                       |
| Porridge with Apple,<br>Honey & Cinnamon |        | Gluten / Wheat in Bread             |                  |          |                    |       | •                 |         |                        |      |         |                 |                      |                       |