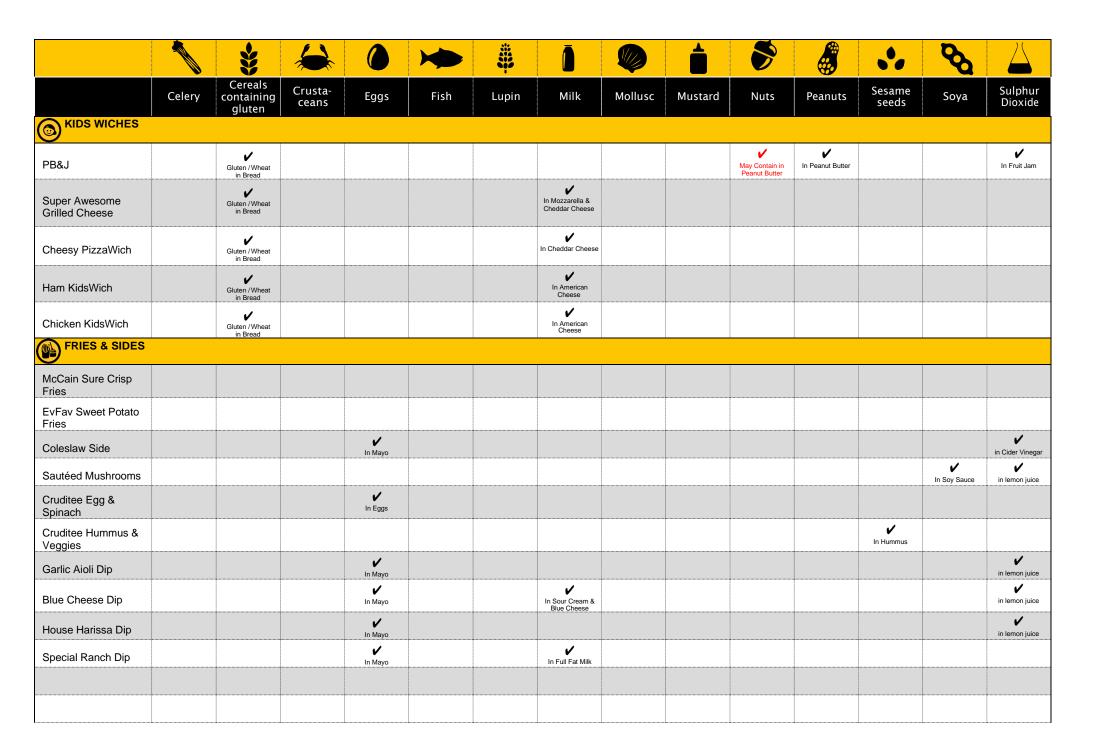

## ALLERGEN CONTENT

|                                          |        | *                                   |                  |          |                    | #     | Ō                 |         |                        | \$   |         | ••              | 8                    |                       |
|------------------------------------------|--------|-------------------------------------|------------------|----------|--------------------|-------|-------------------|---------|------------------------|------|---------|-----------------|----------------------|-----------------------|
|                                          | Celery | Cereals<br>containing<br>gluten     | Crusta-<br>ceans | Eggs     | Fish               | Lupin | Milk              | Mollusc | Mustard                | Nuts | Peanuts | Sesame<br>seeds | Soya                 | Sulphur<br>Dioxide    |
| BREAKFAS                                 | т      |                                     |                  |          |                    |       |                   |         |                        |      |         |                 |                      |                       |
| Ultimate Breakfast                       |        | Gluten / Wheat in Bread             |                  | ~        |                    |       | In Cheddar Cheese |         | /<br>In Relish         |      |         |                 | <b>✓</b><br>In Bread | <b>✓</b><br>In Relish |
| Sausage & Egg                            |        | Gluten / Wheat in Bread             |                  | <b>V</b> |                    |       | In Cheddar Cheese |         |                        |      |         |                 | <b>V</b><br>In Bread |                       |
| Bacon & Egg                              |        | Gluten / Wheat in Bread             |                  | ~        |                    |       | In Cheddar Cheese |         |                        |      |         |                 | <b>✓</b><br>In Bread |                       |
| California Breakfast                     |        | Gluten / Wheat in Meatballs & Bread |                  | <b>/</b> |                    |       | In Feta Cheese    |         |                        |      |         |                 | In Bread             |                       |
| Eggs Royale                              |        | Gluten / Wheat in Soy Sauce & Bread |                  | <b>V</b> | <b>✓</b><br>Salmon |       |                   |         |                        |      |         |                 | <b>√</b><br>In Bread |                       |
| Eggs Benedict                            |        | Gluten / Wheat in Bread             |                  | <b>V</b> |                    |       |                   |         |                        |      |         |                 | In Bread             |                       |
| Sausage Muffin                           |        | Gluten / Wheat in Bread             |                  |          |                    |       | In Cheddar Cheese |         |                        |      |         |                 | In Bread             |                       |
| Bacon Muffin                             |        | Gluten / Wheat in Bread             |                  |          |                    |       | In Cheddar Cheese |         |                        |      |         |                 | In Bread             |                       |
| Ultimate Breakfast Pot                   |        |                                     |                  | <b>V</b> |                    |       | In Cheddar Cheese |         | <b>√</b><br>In Relish  |      |         |                 |                      | <b>√</b><br>In Relish |
| Cheesy Beans Pot                         |        |                                     |                  | <b>'</b> |                    |       | In Cheddar Cheese |         |                        |      |         |                 |                      |                       |
| California Breakfast<br>Pot              |        |                                     |                  | <b>'</b> |                    |       | In Feta Cheese    |         | In Fajita<br>Seasoning |      |         |                 |                      |                       |
| Porridge with Honey & Banana             |        | Gluten / Wheat in Bread             |                  |          |                    |       | V                 |         |                        |      |         |                 |                      |                       |
| Porridge with Apple,<br>Honey & Cinnamon |        | Gluten / Wheat in Bread             |                  |          |                    |       | •                 |         |                        |      |         |                 |                      |                       |