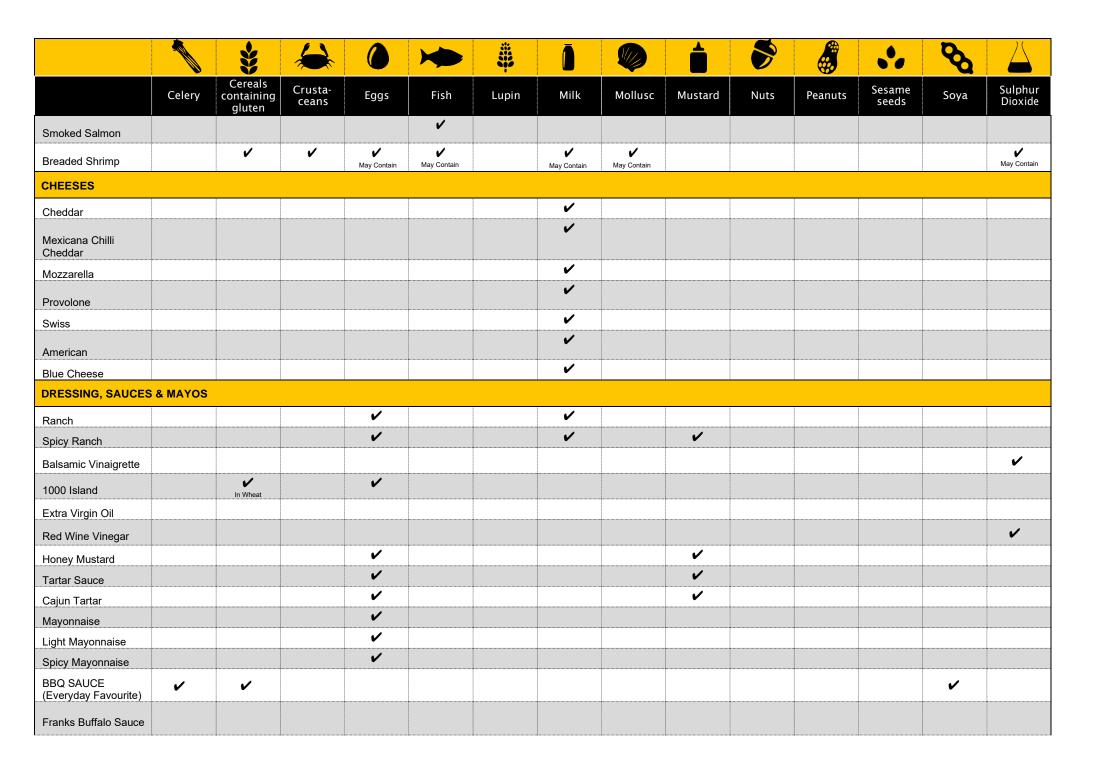

## ALLERGEN CONTENT

|                                          |        | *                                   |                  |          |                    | #     | Ō                 |         |                        | \$   |         | ••              | 8                    |                       |
|------------------------------------------|--------|-------------------------------------|------------------|----------|--------------------|-------|-------------------|---------|------------------------|------|---------|-----------------|----------------------|-----------------------|
|                                          | Celery | Cereals<br>containing<br>gluten     | Crusta-<br>ceans | Eggs     | Fish               | Lupin | Milk              | Mollusc | Mustard                | Nuts | Peanuts | Sesame<br>seeds | Soya                 | Sulphur<br>Dioxide    |
| BREAKFAS                                 | т      |                                     |                  |          |                    |       |                   |         |                        |      |         |                 |                      |                       |
| Ultimate Breakfast                       |        | Gluten / Wheat in Bread             |                  | ~        |                    |       | In Cheddar Cheese |         | /<br>In Relish         |      |         |                 | <b>✓</b><br>In Bread | <b>✓</b><br>In Relish |
| Sausage & Egg                            |        | Gluten / Wheat in Bread             |                  | <b>V</b> |                    |       | In Cheddar Cheese |         |                        |      |         |                 | <b>V</b><br>In Bread |                       |
| Bacon & Egg                              |        | Gluten / Wheat in Bread             |                  | ~        |                    |       | In Cheddar Cheese |         |                        |      |         |                 | <b>✓</b><br>In Bread |                       |
| California Breakfast                     |        | Gluten / Wheat in Meatballs & Bread |                  | <b>/</b> |                    |       | In Feta Cheese    |         |                        |      |         |                 | In Bread             |                       |
| Eggs Royale                              |        | Gluten / Wheat in Soy Sauce & Bread |                  | <b>V</b> | <b>✓</b><br>Salmon |       |                   |         |                        |      |         |                 | <b>√</b><br>In Bread |                       |
| Eggs Benedict                            |        | Gluten / Wheat in Bread             |                  | <b>V</b> |                    |       |                   |         |                        |      |         |                 | In Bread             |                       |
| Sausage Muffin                           |        | Gluten / Wheat in Bread             |                  |          |                    |       | In Cheddar Cheese |         |                        |      |         |                 | In Bread             |                       |
| Bacon Muffin                             |        | Gluten / Wheat in Bread             |                  |          |                    |       | In Cheddar Cheese |         |                        |      |         |                 | In Bread             |                       |
| Ultimate Breakfast Pot                   |        |                                     |                  | <b>V</b> |                    |       | In Cheddar Cheese |         | <b>√</b><br>In Relish  |      |         |                 |                      | <b>√</b><br>In Relish |
| Cheesy Beans Pot                         |        |                                     |                  | <b>'</b> |                    |       | In Cheddar Cheese |         |                        |      |         |                 |                      |                       |
| California Breakfast<br>Pot              |        |                                     |                  | <b>'</b> |                    |       | In Feta Cheese    |         | In Fajita<br>Seasoning |      |         |                 |                      |                       |
| Porridge with Honey & Banana             |        | Gluten / Wheat in Bread             |                  |          |                    |       | V                 |         |                        |      |         |                 |                      |                       |
| Porridge with Apple,<br>Honey & Cinnamon |        | Gluten / Wheat in Bread             |                  |          |                    |       | •                 |         |                        |      |         |                 |                      |                       |