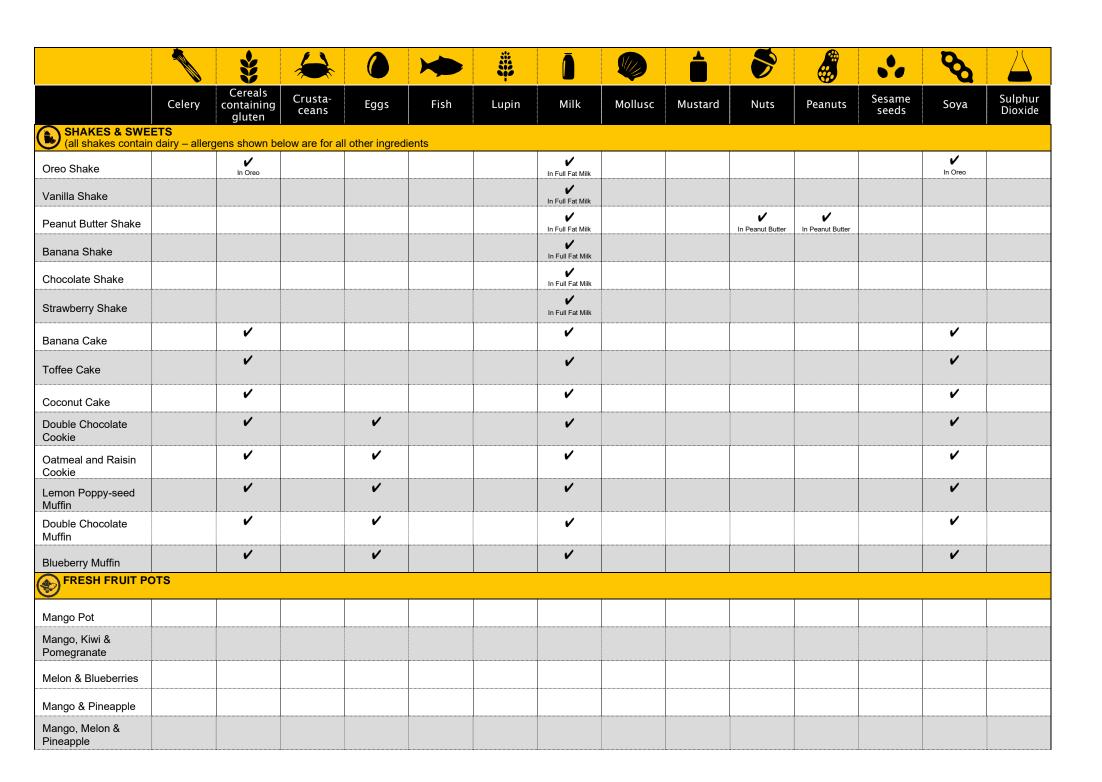

## ALLERGEN CONTENT

|                                          |        | *                                   |                  |          |                    | #     | Ō                 |         |                        | \$   |         | ••              | 8                    |                       |
|------------------------------------------|--------|-------------------------------------|------------------|----------|--------------------|-------|-------------------|---------|------------------------|------|---------|-----------------|----------------------|-----------------------|
|                                          | Celery | Cereals<br>containing<br>gluten     | Crusta-<br>ceans | Eggs     | Fish               | Lupin | Milk              | Mollusc | Mustard                | Nuts | Peanuts | Sesame<br>seeds | Soya                 | Sulphur<br>Dioxide    |
| BREAKFAS                                 | т      |                                     |                  |          |                    |       |                   |         |                        |      |         |                 |                      |                       |
| Ultimate Breakfast                       |        | Gluten / Wheat in Bread             |                  | ~        |                    |       | In Cheddar Cheese |         | /<br>In Relish         |      |         |                 | <b>✓</b><br>In Bread | <b>✓</b><br>In Relish |
| Sausage & Egg                            |        | Gluten / Wheat in Bread             |                  | <b>V</b> |                    |       | In Cheddar Cheese |         |                        |      |         |                 | <b>V</b><br>In Bread |                       |
| Bacon & Egg                              |        | Gluten / Wheat in Bread             |                  | ~        |                    |       | In Cheddar Cheese |         |                        |      |         |                 | <b>✓</b><br>In Bread |                       |
| California Breakfast                     |        | Gluten / Wheat in Meatballs & Bread |                  | <b>/</b> |                    |       | In Feta Cheese    |         |                        |      |         |                 | In Bread             |                       |
| Eggs Royale                              |        | Gluten / Wheat in Soy Sauce & Bread |                  | <b>V</b> | <b>✓</b><br>Salmon |       |                   |         |                        |      |         |                 | <b>√</b><br>In Bread |                       |
| Eggs Benedict                            |        | Gluten / Wheat in Bread             |                  | <b>V</b> |                    |       |                   |         |                        |      |         |                 | In Bread             |                       |
| Sausage Muffin                           |        | Gluten / Wheat in Bread             |                  |          |                    |       | In Cheddar Cheese |         |                        |      |         |                 | In Bread             |                       |
| Bacon Muffin                             |        | Gluten / Wheat in Bread             |                  |          |                    |       | In Cheddar Cheese |         |                        |      |         |                 | In Bread             |                       |
| Ultimate Breakfast Pot                   |        |                                     |                  | <b>V</b> |                    |       | In Cheddar Cheese |         | <b>√</b><br>In Relish  |      |         |                 |                      | <b>√</b><br>In Relish |
| Cheesy Beans Pot                         |        |                                     |                  | <b>'</b> |                    |       | In Cheddar Cheese |         |                        |      |         |                 |                      |                       |
| California Breakfast<br>Pot              |        |                                     |                  | <b>'</b> |                    |       | In Feta Cheese    |         | In Fajita<br>Seasoning |      |         |                 |                      |                       |
| Porridge with Honey & Banana             |        | Gluten / Wheat in Bread             |                  |          |                    |       | V                 |         |                        |      |         |                 |                      |                       |
| Porridge with Apple,<br>Honey & Cinnamon |        | Gluten / Wheat in Bread             |                  |          |                    |       | •                 |         |                        |      |         |                 |                      |                       |