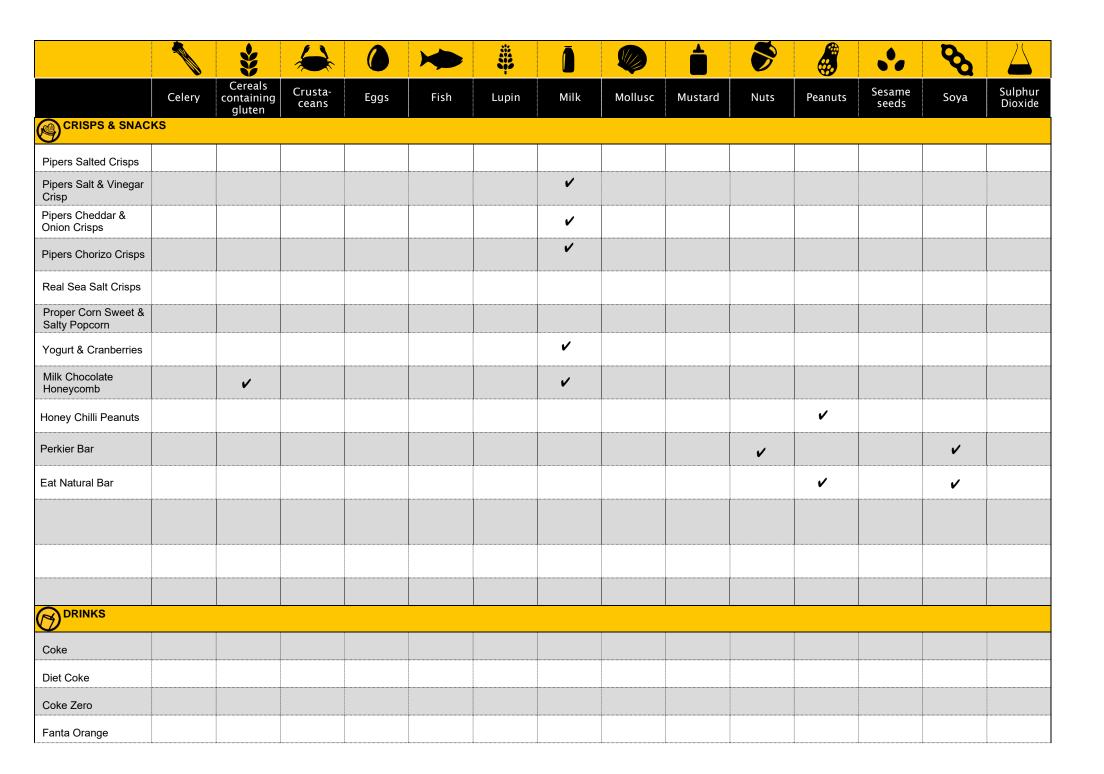

## ALLERGEN CONTENT

|                                          |        | *                                   |                  |          |                    | #     | Ō                 |         |                        | \$   |         | ••              | 8                    |                       |
|------------------------------------------|--------|-------------------------------------|------------------|----------|--------------------|-------|-------------------|---------|------------------------|------|---------|-----------------|----------------------|-----------------------|
|                                          | Celery | Cereals<br>containing<br>gluten     | Crusta-<br>ceans | Eggs     | Fish               | Lupin | Milk              | Mollusc | Mustard                | Nuts | Peanuts | Sesame<br>seeds | Soya                 | Sulphur<br>Dioxide    |
| BREAKFAS                                 | т      |                                     |                  |          |                    |       |                   |         |                        |      |         |                 |                      |                       |
| Ultimate Breakfast                       |        | Gluten / Wheat in Bread             |                  | ~        |                    |       | In Cheddar Cheese |         | /<br>In Relish         |      |         |                 | <b>✓</b><br>In Bread | <b>✓</b><br>In Relish |
| Sausage & Egg                            |        | Gluten / Wheat in Bread             |                  | <b>V</b> |                    |       | In Cheddar Cheese |         |                        |      |         |                 | <b>V</b><br>In Bread |                       |
| Bacon & Egg                              |        | Gluten / Wheat in Bread             |                  | ~        |                    |       | In Cheddar Cheese |         |                        |      |         |                 | <b>✓</b><br>In Bread |                       |
| California Breakfast                     |        | Gluten / Wheat in Meatballs & Bread |                  | <b>/</b> |                    |       | In Feta Cheese    |         |                        |      |         |                 | In Bread             |                       |
| Eggs Royale                              |        | Gluten / Wheat in Soy Sauce & Bread |                  | <b>V</b> | <b>✓</b><br>Salmon |       |                   |         |                        |      |         |                 | <b>√</b><br>In Bread |                       |
| Eggs Benedict                            |        | Gluten / Wheat in Bread             |                  | <b>V</b> |                    |       |                   |         |                        |      |         |                 | In Bread             |                       |
| Sausage Muffin                           |        | Gluten / Wheat in Bread             |                  |          |                    |       | In Cheddar Cheese |         |                        |      |         |                 | In Bread             |                       |
| Bacon Muffin                             |        | Gluten / Wheat in Bread             |                  |          |                    |       | In Cheddar Cheese |         |                        |      |         |                 | In Bread             |                       |
| Ultimate Breakfast Pot                   |        |                                     |                  | <b>V</b> |                    |       | In Cheddar Cheese |         | <b>√</b><br>In Relish  |      |         |                 |                      | <b>√</b><br>In Relish |
| Cheesy Beans Pot                         |        |                                     |                  | <b>'</b> |                    |       | In Cheddar Cheese |         |                        |      |         |                 |                      |                       |
| California Breakfast<br>Pot              |        |                                     |                  | <b>'</b> |                    |       | In Feta Cheese    |         | In Fajita<br>Seasoning |      |         |                 |                      |                       |
| Porridge with Honey & Banana             |        | Gluten / Wheat in Bread             |                  |          |                    |       | V                 |         |                        |      |         |                 |                      |                       |
| Porridge with Apple,<br>Honey & Cinnamon |        | Gluten / Wheat in Bread             |                  |          |                    |       | •                 |         |                        |      |         |                 |                      |                       |