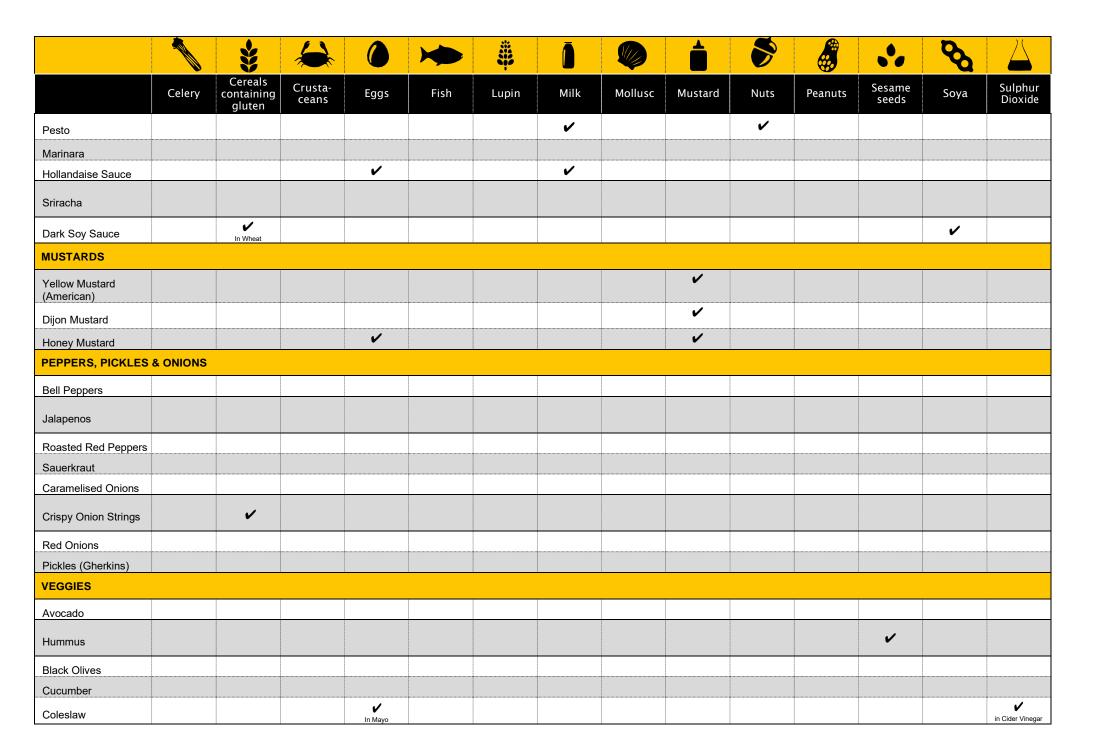

|               |        | *                               |                  |      |      | #     | Ō    |         |         | 5    |         |                 | B    |                    |
|---------------|--------|---------------------------------|------------------|------|------|-------|------|---------|---------|------|---------|-----------------|------|--------------------|
|               | Celery | Cereals<br>containing<br>gluten | Crusta-<br>ceans | Eggs | Fish | Lupin | Milk | Mollusc | Mustard | Nuts | Peanuts | Sesame<br>seeds | Soya | Sulphur<br>Dioxide |
| Mushrooms     |        |                                 |                  |      |      |       |      |         |         |      |         |                 |      |                    |
| Sweet Corn    |        |                                 |                  |      |      |       |      |         |         |      |         |                 |      |                    |
| Tomato        |        |                                 |                  |      |      |       |      |         |         |      |         |                 |      |                    |
| Lettuce       |        |                                 |                  |      |      |       |      |         |         |      |         |                 |      |                    |
| Spinach       |        |                                 |                  |      |      |       |      |         |         |      |         |                 |      |                    |
| SPICES        |        |                                 |                  |      |      |       |      |         |         |      |         |                 |      |                    |
| Salt          |        |                                 |                  |      |      |       |      |         |         |      |         |                 |      |                    |
| Pepper        |        |                                 |                  |      |      |       |      |         |         |      |         |                 |      |                    |
| Garlic        |        |                                 | _                |      |      |       | _    |         |         | _    |         |                 |      |                    |
| Chilli Flakes |        |                                 |                  |      |      |       |      |         |         |      |         |                 |      |                    |