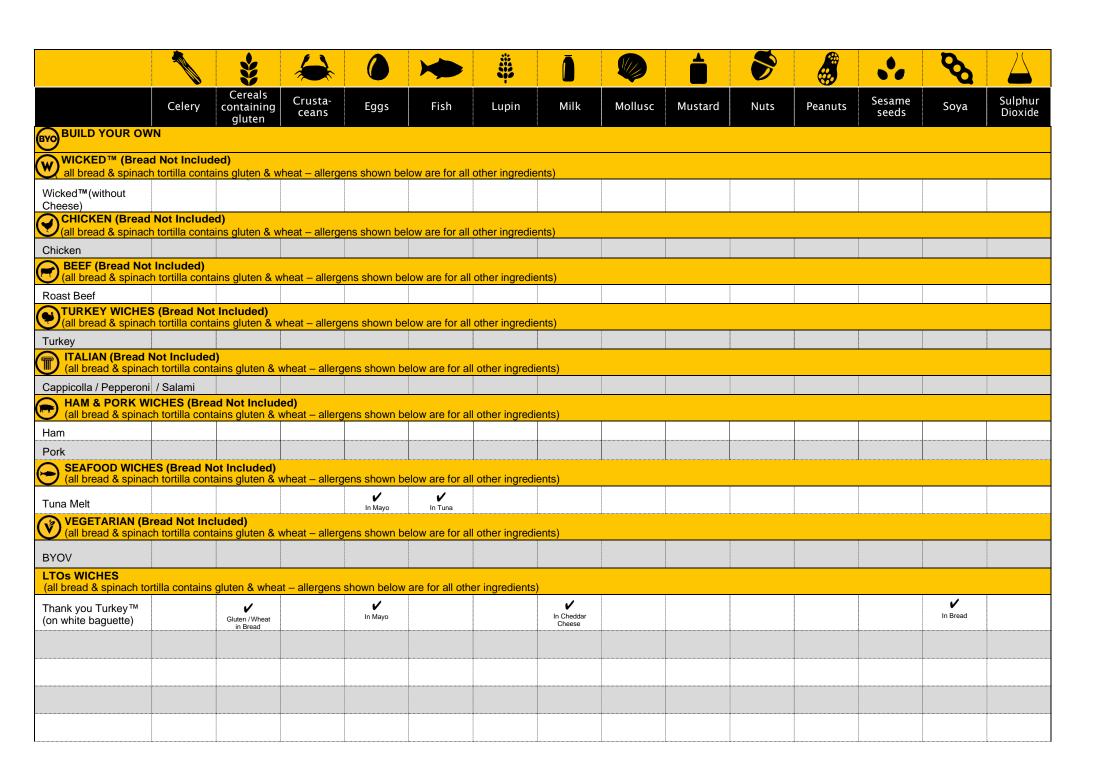

## ALLERGEN CONTENT

|                                          |        | *                                   |                  |          |                    | #     | Ō                 |         |                        | \$   |         | ••              | 8                    |                       |
|------------------------------------------|--------|-------------------------------------|------------------|----------|--------------------|-------|-------------------|---------|------------------------|------|---------|-----------------|----------------------|-----------------------|
|                                          | Celery | Cereals<br>containing<br>gluten     | Crusta-<br>ceans | Eggs     | Fish               | Lupin | Milk              | Mollusc | Mustard                | Nuts | Peanuts | Sesame<br>seeds | Soya                 | Sulphur<br>Dioxide    |
| BREAKFAS                                 | т      |                                     |                  |          |                    |       |                   |         |                        |      |         |                 |                      |                       |
| Ultimate Breakfast                       |        | Gluten / Wheat in Bread             |                  | ~        |                    |       | In Cheddar Cheese |         | /<br>In Relish         |      |         |                 | <b>✓</b><br>In Bread | <b>✓</b><br>In Relish |
| Sausage & Egg                            |        | Gluten / Wheat in Bread             |                  | <b>V</b> |                    |       | In Cheddar Cheese |         |                        |      |         |                 | <b>V</b><br>In Bread |                       |
| Bacon & Egg                              |        | Gluten / Wheat in Bread             |                  | ~        |                    |       | In Cheddar Cheese |         |                        |      |         |                 | <b>✓</b><br>In Bread |                       |
| California Breakfast                     |        | Gluten / Wheat in Meatballs & Bread |                  | <b>/</b> |                    |       | In Feta Cheese    |         |                        |      |         |                 | In Bread             |                       |
| Eggs Royale                              |        | Gluten / Wheat in Soy Sauce & Bread |                  | <b>V</b> | <b>✓</b><br>Salmon |       |                   |         |                        |      |         |                 | <b>√</b><br>In Bread |                       |
| Eggs Benedict                            |        | Gluten / Wheat in Bread             |                  | <b>V</b> |                    |       |                   |         |                        |      |         |                 | In Bread             |                       |
| Sausage Muffin                           |        | Gluten / Wheat in Bread             |                  |          |                    |       | In Cheddar Cheese |         |                        |      |         |                 | In Bread             |                       |
| Bacon Muffin                             |        | Gluten / Wheat in Bread             |                  |          |                    |       | In Cheddar Cheese |         |                        |      |         |                 | In Bread             |                       |
| Ultimate Breakfast Pot                   |        |                                     |                  | <b>V</b> |                    |       | In Cheddar Cheese |         | <b>√</b><br>In Relish  |      |         |                 |                      | <b>√</b><br>In Relish |
| Cheesy Beans Pot                         |        |                                     |                  | <b>'</b> |                    |       | In Cheddar Cheese |         |                        |      |         |                 |                      |                       |
| California Breakfast<br>Pot              |        |                                     |                  | <b>'</b> |                    |       | In Feta Cheese    |         | In Fajita<br>Seasoning |      |         |                 |                      |                       |
| Porridge with Honey & Banana             |        | Gluten / Wheat in Bread             |                  |          |                    |       | V                 |         |                        |      |         |                 |                      |                       |
| Porridge with Apple,<br>Honey & Cinnamon |        | Gluten / Wheat in Bread             |                  |          |                    |       | •                 |         |                        |      |         |                 |                      |                       |