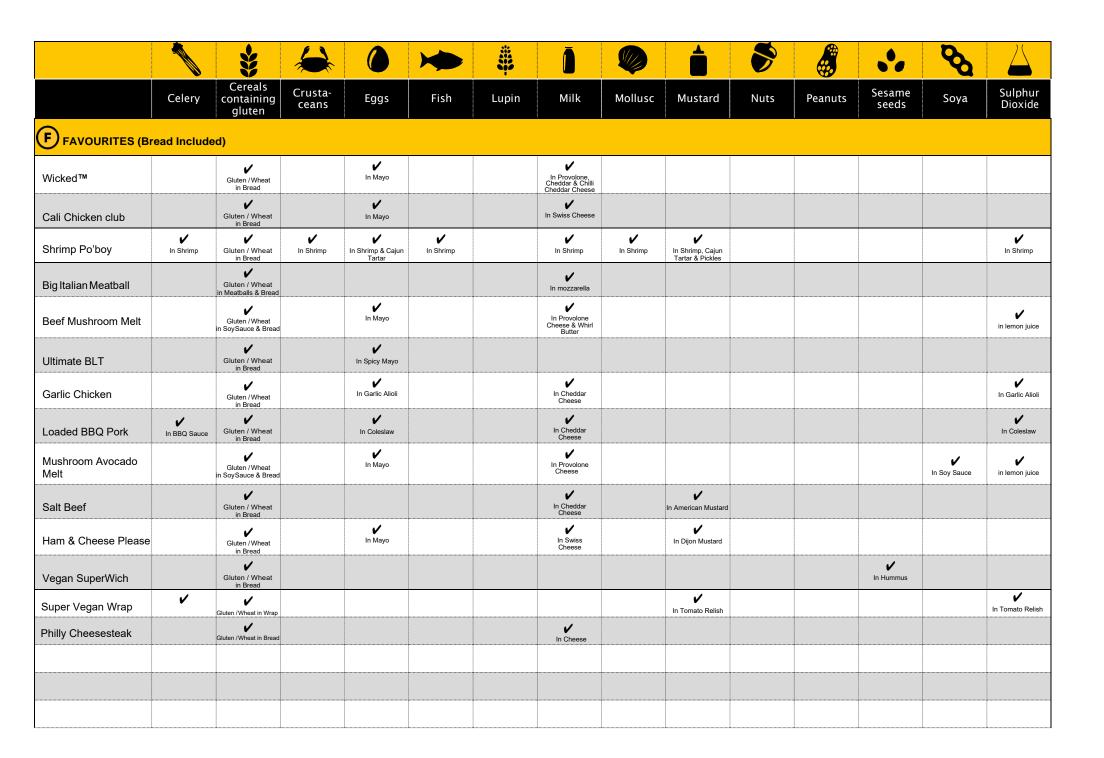

## ALLERGEN CONTENT

|                                          |        | *                                   |                  |          |                    | #     | Ō                 |         |                        | \$   |         | ••              | 8                    |                       |
|------------------------------------------|--------|-------------------------------------|------------------|----------|--------------------|-------|-------------------|---------|------------------------|------|---------|-----------------|----------------------|-----------------------|
|                                          | Celery | Cereals<br>containing<br>gluten     | Crusta-<br>ceans | Eggs     | Fish               | Lupin | Milk              | Mollusc | Mustard                | Nuts | Peanuts | Sesame<br>seeds | Soya                 | Sulphur<br>Dioxide    |
| BREAKFAS                                 | т      |                                     |                  |          |                    |       |                   |         |                        |      |         |                 |                      |                       |
| Ultimate Breakfast                       |        | Gluten / Wheat in Bread             |                  | ~        |                    |       | In Cheddar Cheese |         | /<br>In Relish         |      |         |                 | <b>✓</b><br>In Bread | <b>✓</b><br>In Relish |
| Sausage & Egg                            |        | Gluten / Wheat in Bread             |                  | <b>V</b> |                    |       | In Cheddar Cheese |         |                        |      |         |                 | <b>V</b><br>In Bread |                       |
| Bacon & Egg                              |        | Gluten / Wheat in Bread             |                  | ~        |                    |       | In Cheddar Cheese |         |                        |      |         |                 | <b>✓</b><br>In Bread |                       |
| California Breakfast                     |        | Gluten / Wheat in Meatballs & Bread |                  | <b>/</b> |                    |       | In Feta Cheese    |         |                        |      |         |                 | In Bread             |                       |
| Eggs Royale                              |        | Gluten / Wheat in Soy Sauce & Bread |                  | <b>V</b> | <b>✓</b><br>Salmon |       |                   |         |                        |      |         |                 | <b>√</b><br>In Bread |                       |
| Eggs Benedict                            |        | Gluten / Wheat in Bread             |                  | <b>V</b> |                    |       |                   |         |                        |      |         |                 | In Bread             |                       |
| Sausage Muffin                           |        | Gluten / Wheat in Bread             |                  |          |                    |       | In Cheddar Cheese |         |                        |      |         |                 | In Bread             |                       |
| Bacon Muffin                             |        | Gluten / Wheat in Bread             |                  |          |                    |       | In Cheddar Cheese |         |                        |      |         |                 | In Bread             |                       |
| Ultimate Breakfast Pot                   |        |                                     |                  | <b>V</b> |                    |       | In Cheddar Cheese |         | <b>√</b><br>In Relish  |      |         |                 |                      | <b>√</b><br>In Relish |
| Cheesy Beans Pot                         |        |                                     |                  | <b>'</b> |                    |       | In Cheddar Cheese |         |                        |      |         |                 |                      |                       |
| California Breakfast<br>Pot              |        |                                     |                  | <b>'</b> |                    |       | In Feta Cheese    |         | In Fajita<br>Seasoning |      |         |                 |                      |                       |
| Porridge with Honey & Banana             |        | Gluten / Wheat in Bread             |                  |          |                    |       | V                 |         |                        |      |         |                 |                      |                       |
| Porridge with Apple,<br>Honey & Cinnamon |        | Gluten / Wheat in Bread             |                  |          |                    |       | •                 |         |                        |      |         |                 |                      |                       |